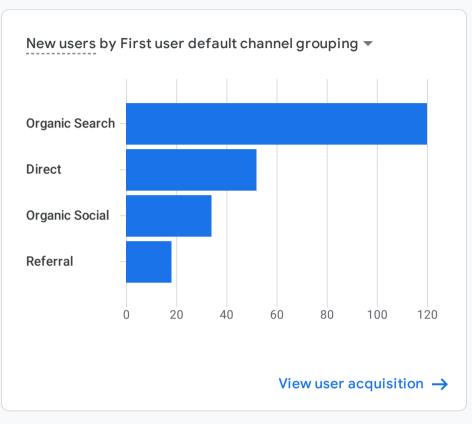

Reports snapshot 🥥 👻

Go to report

Last 28 days Jan 17 - Feb 13, 2022 -

WHERE DO YOUR NEW USERS COME FROM?