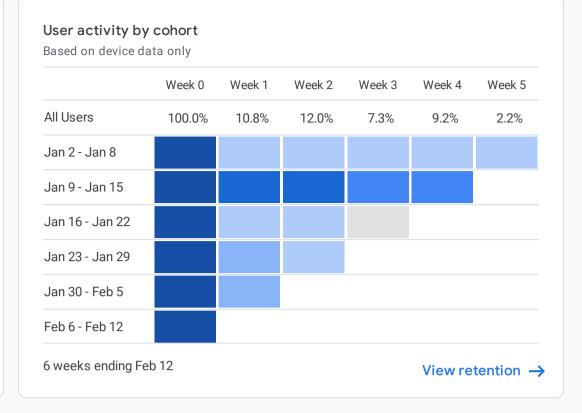

## View traffic acquisition $\rightarrow$

HOW ARE ACTIVE USERS TRENDING?

HOW WELL DO YOU RETAIN YOUR USERS?

WHICH PAGES AND SCREENS GET THE MOST VIEWS?

WHAT ARE YOUR TOP EVENTS?

| Views by Page title and screen class   |       |
|----------------------------------------|-------|
| PAGE TITLE AND SCREEN CLASS            | VIEWS |
| Virtueel Beleggen   EUR 50.000         | 1.1K  |
| Virtueel Beleggen   Portefeuilles      | 468   |
| Virtueel Beleggen   Dashboard          | 371   |
| Virtueel Beleggen   financieel risico! | 310   |
| Virtueel Beleggen   Markten            | 274   |
| Virtueel Beleggen   Aanmelden          | 228   |
| Virtueel Beleggen   Registreren        | 165   |