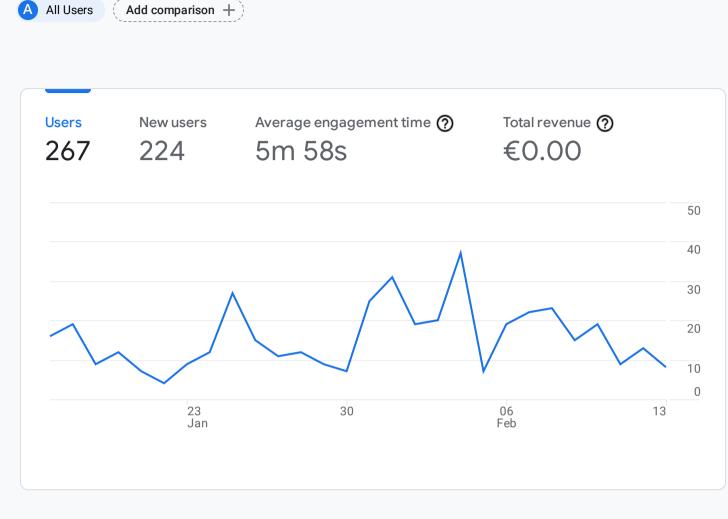

Reports snapshot 🥥 👻

Go to report

Last 28 days Jan 17 - Feb 13, 2022 -

WHERE DO YOUR NEW USERS COME FROM?