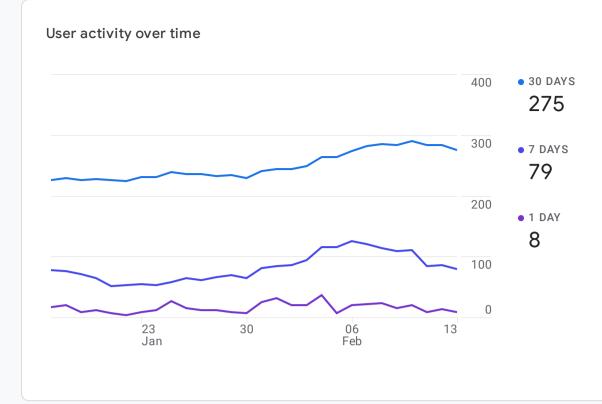

## View traffic acquisition $\rightarrow$

HOW ARE ACTIVE USERS TRENDING?

HOW WELL DO YOU RETAIN YOUR USERS?

WHICH PAGES AND SCREENS GET THE MOST VIEWS?

WHAT ARE YOUR TOP EVENTS?

| Views by Page title and screen class   |       |
|----------------------------------------|-------|
| PAGE TITLE AND SCREEN CLASS            | VIEWS |
| Virtueel Beleggen   EUR 50.000         | 1.1K  |
| Virtueel Beleggen   Portefeuilles      | 468   |
| Virtueel Beleggen   Dashboard          | 371   |
| Virtueel Beleggen   financieel risico! | 310   |
| Virtueel Beleggen   Markten            | 274   |
| Virtueel Beleggen   Aanmelden          | 228   |
| Virtueel Beleggen   Registreren        | 165   |