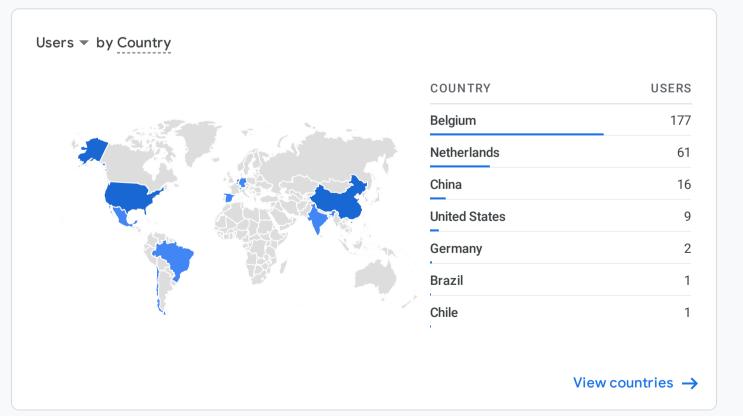

Reports snapshot 🥥 👻

Go to report

Last 28 days Jan 17 - Feb 13, 2022 -





WHERE DO YOUR NEW USERS COME FROM?

## WHAT ARE YOUR TOP CAMPAIGNS?

| Sessions 🔻 by Session default channel grouping 👻 |          |
|--------------------------------------------------|----------|
| SESSION DEFAULT CHANNEL G                        | SESSIONS |
| Organic Search                                   | 374      |
| Direct                                           | 143      |
| Referral                                         | 55       |
| Organic Social                                   | 50       |



## View traffic acquisition $\rightarrow$

HOW ARE ACTIVE USERS TRENDING?

HOW WELL DO YOU RETAIN YOUR USERS?





WHICH PAGES AND SCREENS GET THE MOST VIEWS?

WHAT ARE YOUR TOP EVENTS?

| Views by Page title and screen class   |       |
|----------------------------------------|-------|
| PAGE TITLE AND SCREEN CLASS            | VIEWS |
| Virtueel Beleggen   EUR 50.000         | 1.1K  |
| Virtueel Beleggen   Portefeuilles      | 468   |
| Virtueel Beleggen   Dashboard          | 371   |
| Virtueel Beleggen   financieel risico! | 310   |
| Virtueel Beleggen   Markten            | 274   |
| Virtueel Beleggen   Aanmelden          | 228   |
| Virtueel Beleggen   Registreren        | 165   |

View pages and screens  $\rightarrow$ 

| EVENT COUNT |
|-------------|
| 3.8k        |
| 3.5k