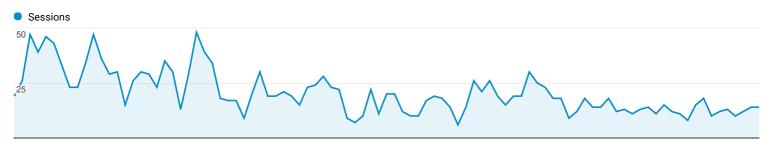

## Channels

1 Jul 2017 - 3 Oct 2017

Explorer

Summary

 August 2017
 September 2017
 October 2017

| Default Channel Grouping | Acquisition                                |                                              |                                            | Behaviour                                       |                                          |                                                  | Conversions                                |                                  |                                                |
|--------------------------|--------------------------------------------|----------------------------------------------|--------------------------------------------|-------------------------------------------------|------------------------------------------|--------------------------------------------------|--------------------------------------------|----------------------------------|------------------------------------------------|
|                          | Sessions                                   | % New<br>Sessions                            | New<br>Users                               | Bounce<br>Rate                                  | Pages/Session                            | Avg. Session<br>Duration                         | Goal Conversion<br>Rate                    | Goal<br>Completions              | Goal<br>Value                                  |
|                          | 1,951<br>% of Total:<br>100.00%<br>(1,951) | 92.52%<br>Avg for View:<br>92.52%<br>(0.00%) | 1,805<br>% of Total:<br>100.00%<br>(1,805) | 91.24%<br>Avg for<br>View:<br>91.24%<br>(0.00%) | 1.12<br>Avg for View:<br>1.12<br>(0.00%) | 00:00:22<br>Avg for View:<br>00:00:22<br>(0.00%) | 0.00%<br>Avg for View:<br>0.00%<br>(0.00%) | 0<br>% of Total:<br>0.00%<br>(0) | US\$0.00<br>% of Total:<br>0.00%<br>(US\$0.00) |
| 1. Organic Search        | <b>1,506</b> (77.19%)                      | 91.30%                                       | <b>1,375</b> (76.18%)                      | 90.70%                                          | 1.12                                     | 00:00:26                                         | 0.00%                                      | 0<br>(0.00%)                     | US\$0.00<br>(0.00%)                            |
| 2. Direct                | <b>428</b> (21.94%)                        | 97.20%                                       | 416<br>(23.05%)                            | 92.76%                                          | 1.11                                     | 00:00:09                                         | 0.00%                                      | 0<br>(0.00%)                     | US\$0.00<br>(0.00%)                            |
| 3. Referral              | 17<br>(0.87%)                              | 82.35%                                       | 14<br>(0.78%)                              | 100.00%                                         | 1.00                                     | 00:00:00                                         | 0.00%                                      | 0<br>(0.00%)                     | US\$0.00<br>(0.00%)                            |