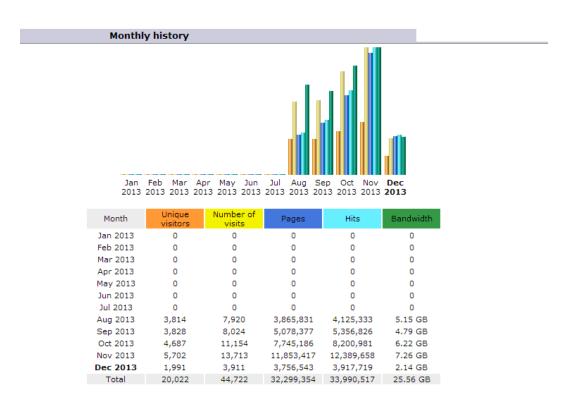

rrent database contains 6.4K users with full access to their YT.

Since its creation all the stats of the website increase as you will see below (visits, page views, AdSense revenues).

All the website is for sale, domain expires on 2015, this application is the only one on the web which performs everything automatically (currently it subscribes only, but can be extended easily to like/comment videos without any additional settings, it will work on the same database of 6.4k users which can triple the revenues from the web app).

Note that the current revenues are from AdSense and you don't need any daily work, it is autopilot no work is needed to maintain this revenue, but work is needed to increase it of course.

### Visits Stats from Creation date on August 2013 until 9 December 2013 :



#### Adsense Stats 3 months overview (September, October, November)

## September 2013 :

| Intégralité du compte (pa         | ar jour)                     |                             |           |                | ode fixe<br>ept. 2013 - 30 sept. 2013             |
|-----------------------------------|------------------------------|-----------------------------|-----------|----------------|---------------------------------------------------|
| Exporter vers un fichier CSV Exce | Enregistrer le rapport Défin | ir comme rapport par défaut | A         |                | 🖽 Colonnes 🔻                                      |
| Revenus estimés                   | Pages vues                   | Clics                       | CTR pages | CPC            | RPM pages