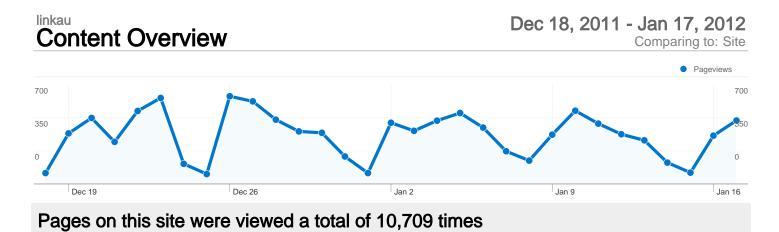

#### MVVV 10,709 Pageviews

7,508 Unique Views

# **Top Content**

| Pages           | Pageviews | % Pageviews |
|-----------------|-----------|-------------|
| /               | 2,561     | 23.91%      |
| /submit.php     | 2,266     | 21.16%      |
| /index.php?c=3  | 317       | 2.96%       |
| /submit.php?c=3 | 246       | 2.30%       |
| /index.php?c=9  | 206       | 1.92%       |