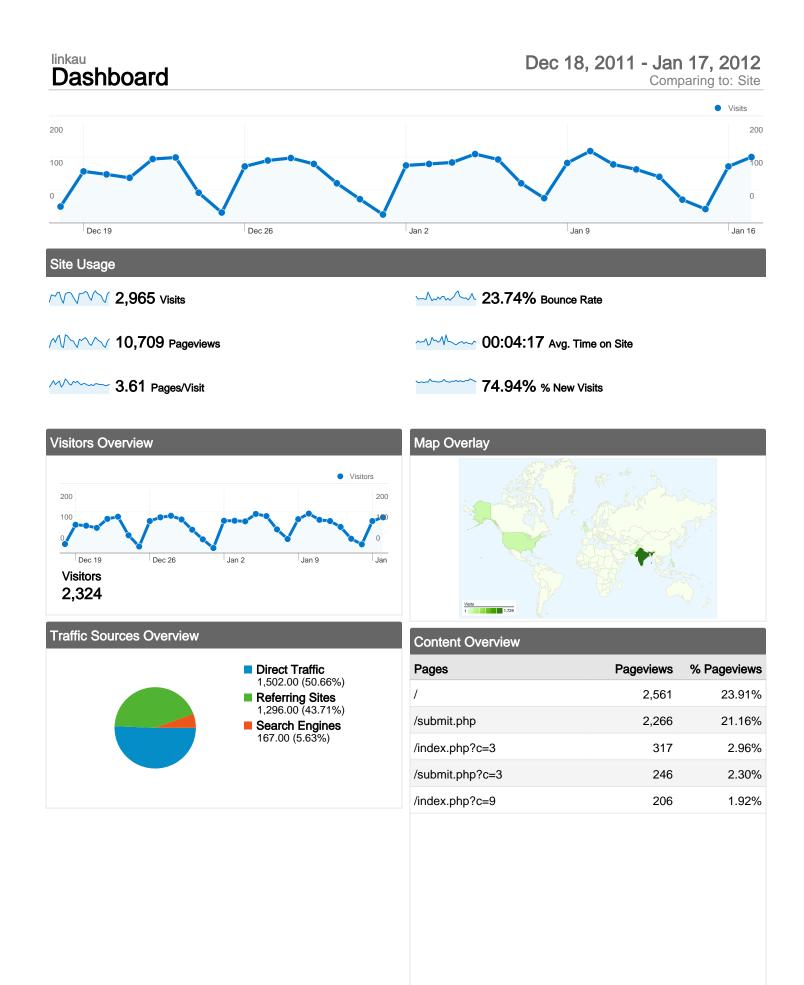

#### Site Usage

| Visits<br>2,965<br>% of Site Total:<br>100.00% | Pages/Visit<br>3.61<br>Site Avg:<br>3.61 (0.00%) | <b>00:04:</b><br>Site Avg: | Avg. Time on Site<br>00:04:17<br>Site Avg:<br>00:04:17 (0.00%) |                      | <b>23.74</b><br>Site Avg: | Bounce Rate<br>23.74%<br>Site Avg:<br>23.74% (0.00%) |  |
|------------------------------------------------|--------------------------------------------------|----------------------------|----------------------------------------------------------------|----------------------|---------------------------|------------------------------------------------------|--|
| Country/Territory                              |                                                  | Visits                     | Pages/Visit                                                    | Avg. Time on<br>Site | % New Visits              | Bounce Rate                                          |  |
| India                                          |                                                  | 1,729                      | 3.92                                                           | 00:05:03             | 72.30%                    | 18.16%                                               |  |
| United States                                  | United States                                    |                            | 2.97                                                           | 00:02:13             | 83.78%                    | 36.49%                                               |  |
| Pakistan                                       |                                                  | 150                        | 3.26                                                           | 00:07:22             | 73.33%                    | 26.00%                                               |  |
| Philippines                                    |                                                  | 93                         | 3.18                                                           | 00:03:41             | 78.49%                    | 31.18%                                               |  |
| United Kingdom                                 |                                                  | 86                         | 3.67                                                           | 00:01:55             | 82.56%                    | 36.05%                                               |  |
| Bangladesh                                     |                                                  | 75                         | 3.21                                                           | 00:03:06             | 80.00%                    | 18.67%                                               |  |
| Sri Lanka                                      |                                                  | 70                         | 3.39                                                           | 00:06:33             | 35.71%                    | 21.43%                                               |  |
| Romania                                        |                                                  | 64                         | 3.00                                                           | 00:02:37             | 85.94%                    | 29.69%                                               |  |
| China                                          |                                                  | 34                         | 2.35                                                           | 00:02:36             | 94.12%                    | 32.35%                                               |  |

#### MVVV 10,709 Pageviews

7,508 Unique Views

74.94% New Visits