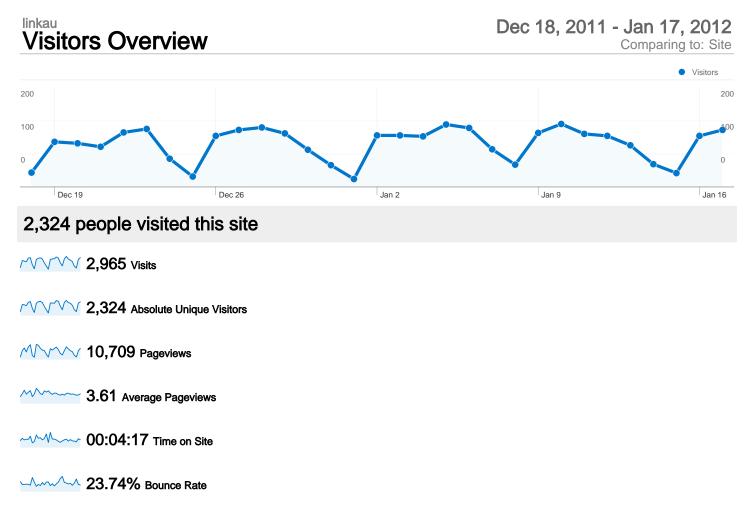

## **Top Traffic Sources**

| Sources                       | Visits | % visits | Keywords                        | Visits | % visits |
|-------------------------------|--------|----------|---------------------------------|--------|----------|
| (direct) ((none))             | 1,502  | 50.66%   | (not provided)                  | 31     | 18.56%   |
| web-directories.ws (referral) | 436    | 14.70%   | linkau                          | 5      | 2.99%    |
| best-web-directories.com      | 253    | 8.53%    | link:http://www.massoftind.com/ | 4      | 2.40%    |
| forums.digitalpoint.com       | 188    | 6.34%    | linkau.com                      | 4      | 2.40%    |
| google (organic)              | 150    | 5.06%    | "www.studyguideindia.com"       | 3      | 1.80%    |