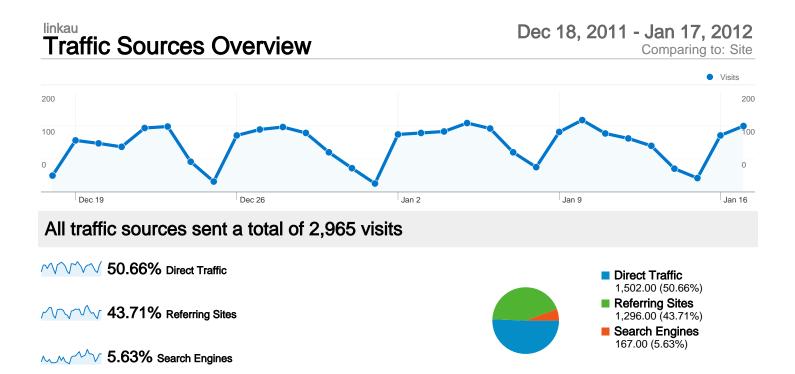

## **Top Traffic Sources**

| Sources                       | Visits | % visits | Keywords                        | Visits | % visits |
|-------------------------------|--------|----------|---------------------------------|--------|----------|
| (direct) ((none))             | 1,502  | 50.66%   | (not provided)                  | 31     | 18.56%   |
| web-directories.ws (referral) | 436    | 14.70%   | linkau                          | 5      | 2.99%    |
| best-web-directories.com      | 253    | 8.53%    | link:http://www.massoftind.com/ | 4      | 2.40%    |
| forums.digitalpoint.com       | 188    | 6.34%    | linkau.com                      | 4      | 2.40%    |
| google (organic)              | 150    | 5.06%    | "www.studyguideindia.com"       | 3      | 1.80%    |