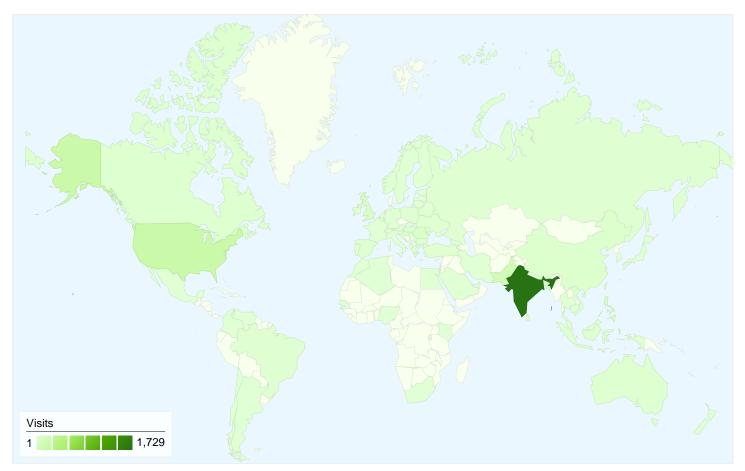

# Map Overlay

# 2,965 visits came from 76 countries/territories

#### Site Usage

| Visits<br>2,965<br>% of Site Total:<br>100.00% | Pages/Visit<br>3.61<br>Site Avg:<br>3.61 (0.00%) | <b>00:04:</b><br>Site Avg: | Avg. Time on Site<br>00:04:17<br>Site Avg:<br>00:04:17 (0.00%) |                      | <b>23.74</b><br>Site Avg: | Bounce Rate<br>23.74%<br>Site Avg:<br>23.74% (0.00%) |  |
|------------------------------------------------|--------------------------------------------------|----------------------------|----------------------------------------------------------------|----------------------|---------------------------|------------------------------------------------------|--|
| Country/Territory                              |                                                  | Visits                     | Pages/Visit                                                    | Avg. Time on<br>Site | % New Visits              | Bounce Rate                                          |  |
| India                                          |                                                  | 1,729                      | 3.92                                                           | 00:05:03             | 72.30%                    | 18.16%                                               |  |
| United States                                  | United States                                    |                            | 2.97                                                           | 00:02:13             | 83.78%                    | 36.49%                                               |  |
| Pakistan                                       |                                                  | 150                        | 3.26                                                           | 00:07:22             | 73.33%                    | 26.00%                                               |  |
| Philippines                                    |                                                  | 93                         | 3.18                                                           | 00:03:41             | 78.49%                    | 31.18%                                               |  |
| United Kingdom                                 |                                                  | 86                         | 3.67                                                           | 00:01:55             | 82.56%                    | 36.05%                                               |  |
| Bangladesh                                     |                                                  | 75                         | 3.21                                                           | 00:03:06             | 80.00%                    | 18.67%                                               |  |
| Sri Lanka                                      |                                                  | 70                         | 3.39                                                           | 00:06:33             | 35.71%                    | 21.43%                                               |  |
| Romania                                        |                                                  | 64                         | 3.00                                                           | 00:02:37             | 85.94%                    | 29.69%                                               |  |
| China                                          |                                                  | 34                         | 2.35                                                           | 00:02:36             | 94.12%                    | 32.35%                                               |  |