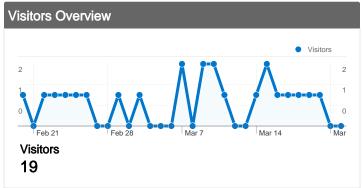

# 19 people visited this site

√√√ 26 Visits

√√√ 19 Absolute Unique Visitors

106 Pageviews

\_\_\_\_\_ 00:04:21 Time on Site