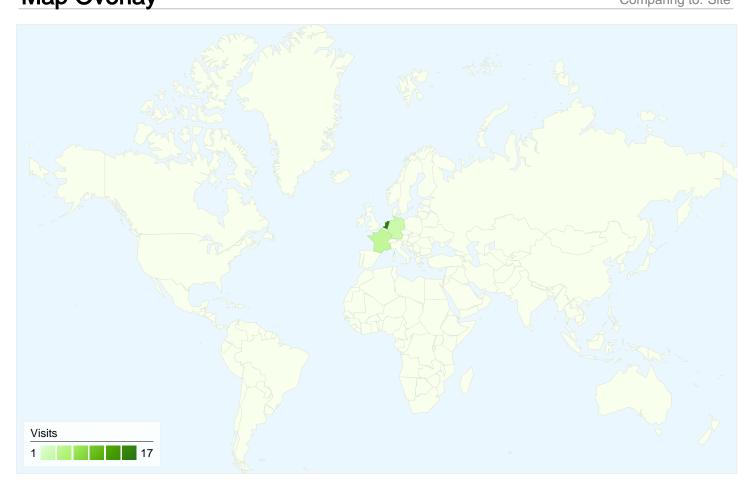

## 26 visits came from 5 countries/territories

| Site Usage                         |                                         |                            |             |                                                       |                             |             |
|------------------------------------|-----------------------------------------|----------------------------|-------------|-------------------------------------------------------|-----------------------------|-------------|
| Visits 26 % of Site Total: 100.00% | Pages/Visit 4.08 Site Avg: 4.08 (0.00%) | <b>00:04:</b><br>Site Avg: |             | % New Visits<br>65.38%<br>Site Avg:<br>65.38% (0.00%) | <b>57.69</b> Site Avg 57.69 | %           |
| Country/Territory                  |                                         | Visits                     | Pages/Visit | Avg. Time on<br>Site                                  | % New Visits                | Bounce Rate |
| Netherlands                        |                                         | 17                         | 5.12        | 00:06:35                                              | 47.06%                      | 41.18%      |
| France                             |                                         | 4                          | 1.00        | 00:00:00                                              | 100.00%                     | 100.00%     |
| Germany                            |                                         | 3                          | 1.00        | 00:00:00                                              | 100.00%                     | 100.00%     |
| Réunion                            |                                         | 1                          | 1.00        | 00:00:00                                              | 100.00%                     | 100.00%     |
| Belgium                            |                                         | 1                          | 11.00       | 00:01:15                                              | 100.00%                     | 0.00%       |
|                                    |                                         |                            |             |                                                       |                             | 1 - 5 of 5  |