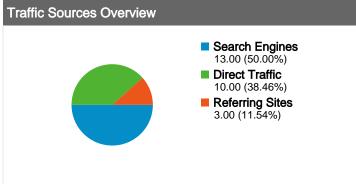

#### All traffic sources sent a total of 26 visits

**18.46%** Direct Traffic

11.54% Referring Sites

 $_{\wedge}$  50.00% Search Engines

| Search Engines  |
|-----------------|
| 13.00 (50.00%)  |
| Direct Traffic  |
| 10.00 (38.46%)  |
| Referring Sites |
| 3.00 (11.54%)   |
|                 |