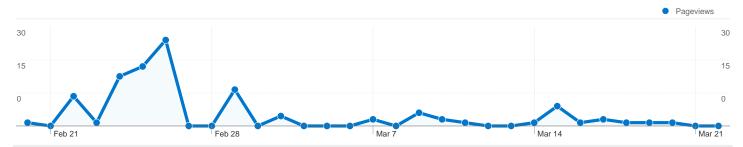

## Pages on this site were viewed a total of 106 times

106 Pageviews

74 Unique Views