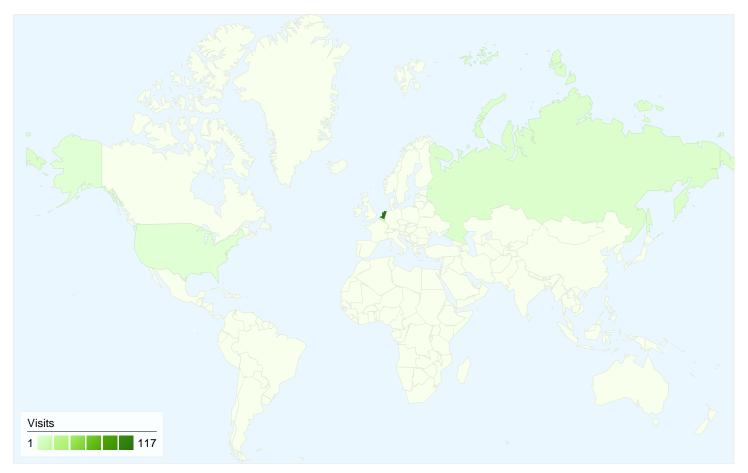

# vakantieindex.nl Map Overlay

# Feb 20, 2011 - Mar 22, 2011 Comparing to: Site

### 128 visits came from 4 countries/territories

Site Usage

| Visits<br>128<br>% of Site Total:<br>100.00% | Pages/Visit<br>6.02<br>Site Avg:<br>6.02 (0.00%) | Avg. Time on Site<br>00:06:53<br>Site Avg:<br>00:06:53 (0.00%) |             | % New Visits<br>72.66%<br>Site Avg:<br>72.66% (0.00%) | 50.78<br>Site Avg | Bounce Rate<br>50.78%<br>Site Avg:<br>50.78% (0.00%) |  |
|----------------------------------------------|--------------------------------------------------|----------------------------------------------------------------|-------------|-------------------------------------------------------|-------------------|------------------------------------------------------|--|
| Country/Territory                            |                                                  | Visits                                                         | Pages/Visit | Avg. Time on<br>Site                                  | % New Visits      | Bounce Rate                                          |  |
| Netherlands                                  |                                                  | 117                                                            | 6.35        | 00:07:30                                              | 70.09%            | 49.57%                                               |  |
| Belgium                                      |                                                  | 6                                                              | 3.67        | 00:00:29                                              | 100.00%           | 50.00%                                               |  |
| Russia                                       |                                                  | 4                                                              | 1.00        | 00:00:00                                              | 100.00%           | 100.00%                                              |  |
| United States                                |                                                  | 1                                                              | 2.00        | 00:00:03                                              | 100.00%           | 0.00%                                                |  |
|                                              |                                                  |                                                                |             |                                                       |                   | 1 - 4 of 4                                           |  |