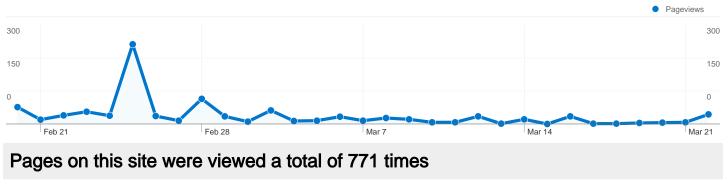

### vakantieindex.nl Content Overview

Comparing to: Site

171 Pageviews

438 Unique Views

₩₩₩₩₩ 50.78% Bounce Rate