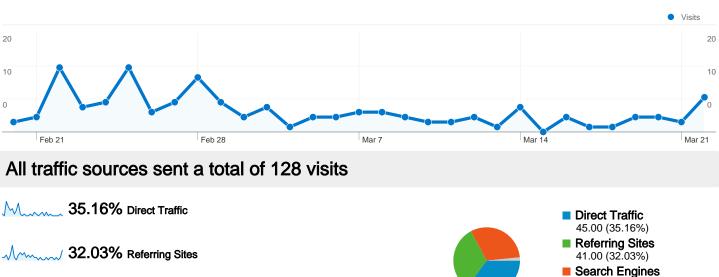

#### vakantieindex.nl Traffic Sources Overview

### Feb 20, 2011 - Mar 22, 2011

40.00 (31.25%)

**Other** 2 (1.56%)

Comparing to: Site

MM 31.25% Search Engines

### **Top Traffic Sources**

| Sources                    | Visits | % visits | Keywords                       | Visits | % visits |
|----------------------------|--------|----------|--------------------------------|--------|----------|
| (direct) ((none))          | 45     | 35.16%   | site:vakantie-index.nl         | 4      | 10.00%   |
| google (organic)           | 40     | 31.25%   | 11 daagse rondreis beautiful   | 1      | 2.50%    |
| dfmanager.com (referral)   | 14     | 10.94%   | 16 dagen zuid afrika lufthansa | 1      | 2.50%    |
| vrouwenpower.nl (referral) | 14     | 10.94%   | all in vakanties in sauerland  | 1      | 2.50%    |
| bluraydeals.nu (referral)  | 3      | 2.34%    | anassa hotel aanbieders met    | 1      | 2.50%    |