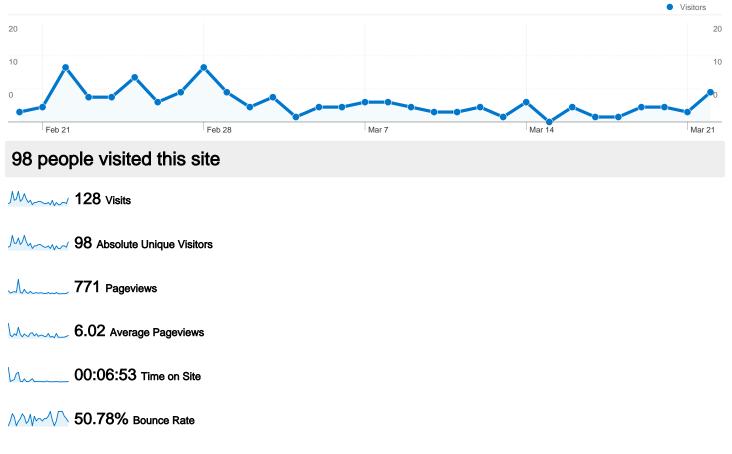

vakantieindex.nl Visitors Overview

Comparing to: Site

72.66% New Visits

### 128 visits came from 4 countries/territories

Site Usage

| Visits<br>128<br>% of Site Total:<br>100.00% | Pages/Visit<br>6.02<br>Site Avg:<br>6.02 (0.00%) | Avg. Time on Site<br>00:06:53<br>Site Avg:<br>00:06:53 (0.00%) |             | % New Visits<br>72.66%<br>Site Avg:<br>72.66% (0.00%) | 50.78<br>Site Avg | Bounce Rate<br>50.78%<br>Site Avg:<br>50.78% (0.00%) |  |
|----------------------------------------------|--------------------------------------------------|----------------------------------------------------------------|-------------|-------------------------------------------------------|-------------------|------------------------------------------------------|--|
| Country/Territory                            |                                                  | Visits                                                         | Pages/Visit | Avg. Time on<br>Site                                  | % New Visits      | Bounce Rate                                          |  |
| Netherlands                                  |                                                  | 117                                                            | 6.35        | 00:07:30                                              | 70.09%            | 49.57%                                               |  |
| Belgium                                      |                                                  | 6                                                              | 3.67        | 00:00:29                                              | 100.00%           | 50.00%                                               |  |
| Russia                                       |                                                  | 4                                                              | 1.00        | 00:00:00                                              | 100.00%           | 100.00%                                              |  |
| United States                                |                                                  | 1                                                              | 2.00        | 00:00:03                                              | 100.00%           | 0.00%                                                |  |
|                                              |                                                  |                                                                |             |                                                       |                   | 1 - 4 of 4                                           |  |