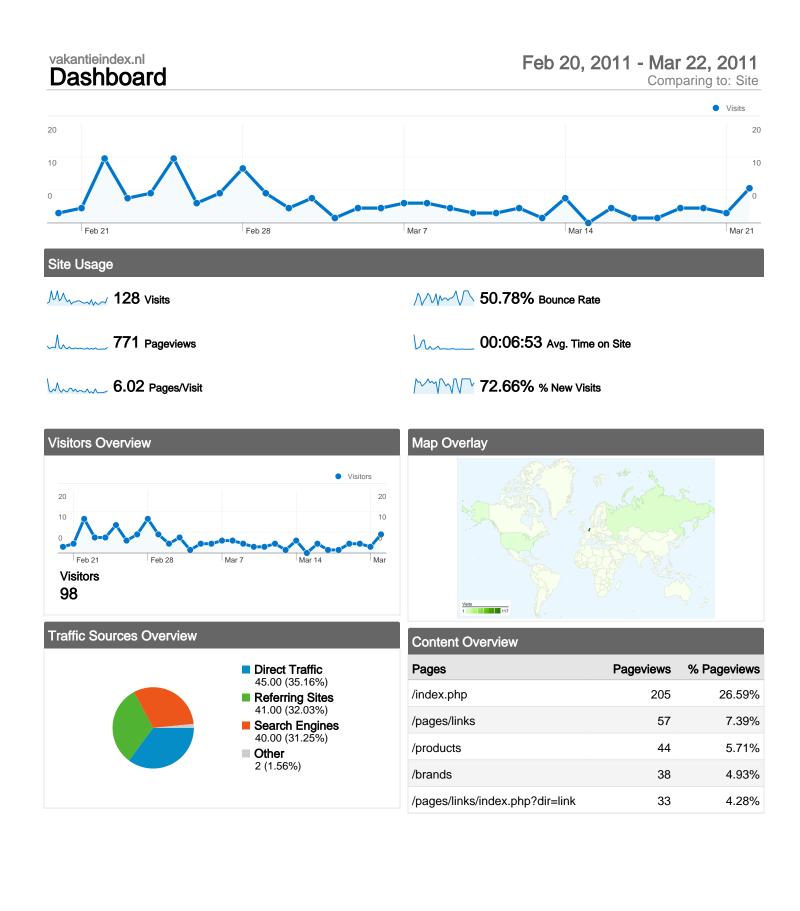

vakantieindex.nl Visitors Overview

Comparing to: Site

72.66% New Visits

### 128 visits came from 4 countries/territories

Site Usage

| Visits<br>128<br>% of Site Total:<br>100.00% | Pages/Visit<br>6.02<br>Site Avg:<br>6.02 (0.00%) | Avg. Time on Site<br>00:06:53<br>Site Avg:<br>00:06:53 (0.00%) |             | % New Visits<br>72.66%<br>Site Avg:<br>72.66% (0.00%) | 50.78<br>Site Avg | Bounce Rate<br>50.78%<br>Site Avg:<br>50.78% (0.00%) |  |
|----------------------------------------------|--------------------------------------------------|----------------------------------------------------------------|-------------|-------------------------------------------------------|-------------------|------------------------------------------------------|--|
| Country/Territory                            |                                                  | Visits                                                         | Pages/Visit | Avg. Time on<br>Site                                  | % New Visits      | Bounce Rate                                          |  |
| Netherlands                                  |                                                  | 117                                                            | 6.35        | 00:07:30                                              | 70.09%            | 49.57%                                               |  |
| Belgium                                      |                                                  | 6                                                              | 3.67        | 00:00:29                                              | 100.00%           | 50.00%                                               |  |
| Russia                                       |                                                  | 4                                                              | 1.00        | 00:00:00                                              | 100.00%           | 100.00%                                              |  |
| United States                                |                                                  | 1                                                              | 2.00        | 00:00:03                                              | 100.00%           | 0.00%                                                |  |
|                                              |                                                  |                                                                |             |                                                       |                   | 1 - 4 of 4                                           |  |

### vakantieindex.nl Content Overview

Comparing to: Site

171 Pageviews

438 Unique Views

₩₩₩₩₩ 50.78% Bounce Rate

## **Top Content**

| Pages                                   | Pageviews | % Pageviews |
|-----------------------------------------|-----------|-------------|
| /index.php                              | 205       | 26.59%      |
| /pages/links                            | 57        | 7.39%       |
| /products                               | 44        | 5.71%       |
| /brands                                 | 38        | 4.93%       |
| /pages/links/index.php?dir=linkpartners | 33        | 4.28%       |