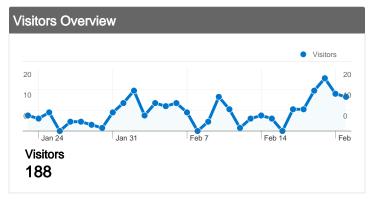

# 188 people visited this site

194 Visits

188 Absolute Unique Visitors

√√√ 694 Pageviews

3.58 Average Pageviews

\_\_\_\_\_\_ 1.55% Bounce Rate

**√ √ √ √ √ 96.39%** New Visits