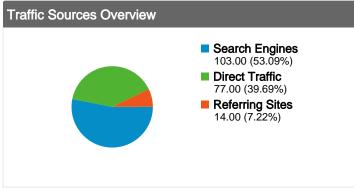

### All traffic sources sent a total of 194 visits

7.22% Referring Sites

53.09% Search Engines

| Search Engines  |
|-----------------|
| 103.00 (53.09%) |
| Direct Traffic  |
| 77.00 (39.69%)  |
| Referring Sites |
| 14.00 (7.22%)   |

### **Top Traffic Sources**

| Sources                       | Visits | % visits |
|-------------------------------|--------|----------|
| google (organic)              | 103    | 53.09%   |
| (direct) ((none))             | 77     | 39.69%   |
| google.nl (referral)          | 10     | 5.15%    |
| bit.ly/forexmarket (referral) | 1      | 0.52%    |
| extreemhost.nl (referral)     | 1      | 0.52%    |