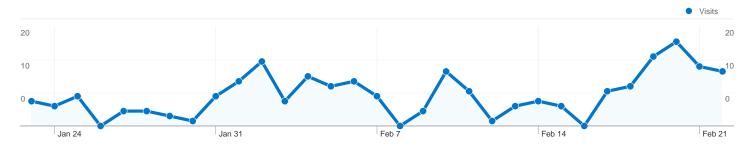

# 188 people visited this site

194 Visits

188 Absolute Unique Visitors

√√√ 694 Pageviews

3.58 Average Pageviews

\_\_\_\_\_\_ 1.55% Bounce Rate

**√ √ √ √ √ 96.39%** New Visits