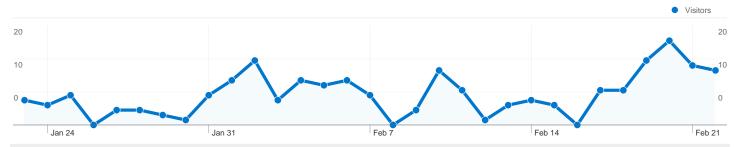

# 188 people visited this site

194 Visits

188 Absolute Unique Visitors

√√√ 694 Pageviews

3.58 Average Pageviews

\_\_\_\_\_\_ 1.55% Bounce Rate

**√ √ √ √ √ 96.39%** New Visits