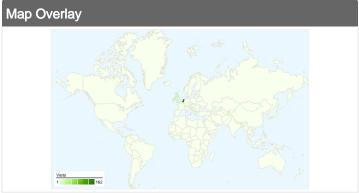

# 194 visits came from 8 countries/territories

| Site Usage                          |                                                  |                         |             |                                                       |                                 |             |
|-------------------------------------|--------------------------------------------------|-------------------------|-------------|-------------------------------------------------------|---------------------------------|-------------|
| Visits 194 % of Site Total: 100.00% | Pages/Visit<br>3.58<br>Site Avg:<br>3.58 (0.00%) | <b>00:00:</b> Site Avg: |             | % New Visits<br>96.39%<br>Site Avg:<br>96.39% (0.00%) | <b>1.55%</b><br>Site Avg: 1.55% | •           |
| Country/Territory                   |                                                  | Visits                  | Pages/Visit | Avg. Time on<br>Site                                  | % New Visits                    | Bounce Rate |
| Netherlands                         |                                                  | 162                     | 3.46        | 00:00:21                                              | 96.30%                          | 1.23%       |
| Belgium                             |                                                  | 24                      | 4.12        | 00:01:18                                              | 100.00%                         | 0.00%       |
| Netherlands Antilles                |                                                  | 2                       | 2.00        | 00:00:00                                              | 100.00%                         | 0.00%       |
| United Kingdom                      |                                                  | 2                       | 2.50        | 00:00:13                                              | 100.00%                         | 50.00%      |
| Armenia                             |                                                  | 1                       | 10.00       | 00:11:08                                              | 100.00%                         | 0.00%       |
| Ireland                             |                                                  | 1                       | 2.00        | 00:00:00                                              | 100.00%                         | 0.00%       |
| Spain                               |                                                  | 1                       | 12.00       | 00:02:22                                              | 100.00%                         | 0.00%       |
| Brazil                              |                                                  | 1                       | 2.00        | 00:00:00                                              | 0.00%                           | 0.00%       |
|                                     |                                                  |                         |             |                                                       |                                 | 1 - 8 of 8  |