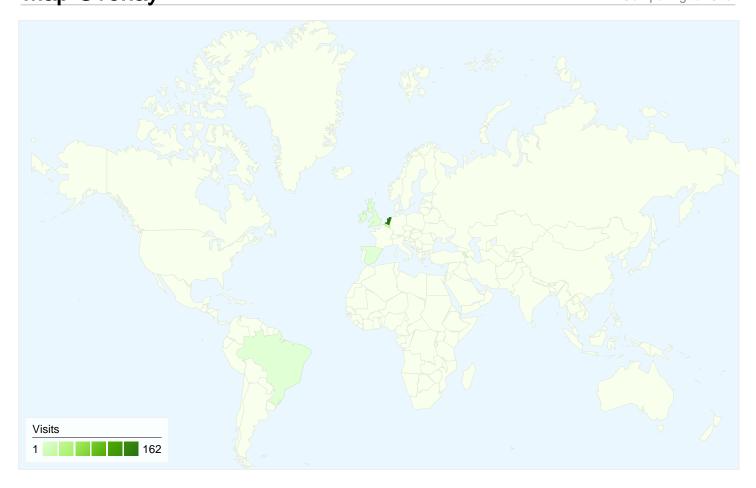

# 194 visits came from 8 countries/territories

| Site Usage                          |                                                  |                         |             |                                                       |                                 |             |
|-------------------------------------|--------------------------------------------------|-------------------------|-------------|-------------------------------------------------------|---------------------------------|-------------|
| Visits 194 % of Site Total: 100.00% | Pages/Visit<br>3.58<br>Site Avg:<br>3.58 (0.00%) | <b>00:00:</b> Site Avg: |             | % New Visits<br>96.39%<br>Site Avg:<br>96.39% (0.00%) | <b>1.55%</b><br>Site Avg: 1.55% | •           |
| Country/Territory                   |                                                  | Visits                  | Pages/Visit | Avg. Time on<br>Site                                  | % New Visits                    | Bounce Rate |
| Netherlands                         |                                                  | 162                     | 3.46        | 00:00:21                                              | 96.30%                          | 1.23%       |
| Belgium                             |                                                  | 24                      | 4.12        | 00:01:18                                              | 100.00%                         | 0.00%       |
| Netherlands Antilles                |                                                  | 2                       | 2.00        | 00:00:00                                              | 100.00%                         | 0.00%       |
| United Kingdom                      |                                                  | 2                       | 2.50        | 00:00:13                                              | 100.00%                         | 50.00%      |
| Armenia                             |                                                  | 1                       | 10.00       | 00:11:08                                              | 100.00%                         | 0.00%       |
| Ireland                             |                                                  | 1                       | 2.00        | 00:00:00                                              | 100.00%                         | 0.00%       |
| Spain                               |                                                  | 1                       | 12.00       | 00:02:22                                              | 100.00%                         | 0.00%       |
| Brazil                              |                                                  | 1                       | 2.00        | 00:00:00                                              | 0.00%                           | 0.00%       |
|                                     |                                                  |                         |             |                                                       |                                 | 1 - 8 of 8  |