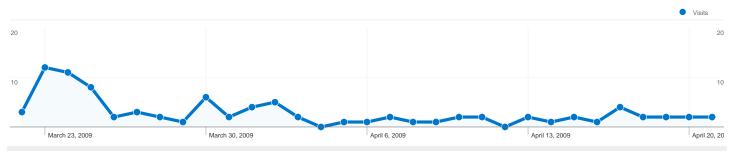

#### All traffic sources sent a total of 89 visits

40.45% Direct Traffic

**1.72%** Referring Sites **1.72%** Referring Sites

14.83% Search Engines

| Direct Traffic  |
|-----------------|
| 36.00 (40.45%)  |
| Search Engines  |
| 31.00 (34.83%)  |
| Referring Sites |
| 22.00 (24.72%)  |
|                 |