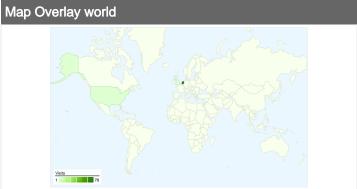

## 89 visits came from 4 countries/territories

| Site Usage                         |                                                  |                             |             |                                                       |                               |             |
|------------------------------------|--------------------------------------------------|-----------------------------|-------------|-------------------------------------------------------|-------------------------------|-------------|
| Visits 89 % of Site Total: 100.00% | Pages/Visit<br>2.31<br>Site Avg:<br>2.31 (0.00%) | <b>00:01</b> :<br>Site Avg: |             | % New Visits<br>49.44%<br>Site Avg:<br>48.31% (2.33%) | <b>65.17</b> Site Avg. 65.179 | %           |
| Country/Territory                  |                                                  | Visits                      | Pages/Visit | Avg. Time on<br>Site                                  | % New Visits                  | Bounce Rate |
| Netherlands                        |                                                  | 78                          | 2.35        | 00:01:39                                              | 43.59%                        | 65.38%      |
| Belgium                            |                                                  | 8                           | 2.50        | 00:01:14                                              | 87.50%                        | 50.00%      |
| United States                      |                                                  | 2                           | 1.00        | 00:00:00                                              | 100.00%                       | 100.00%     |
| United Kingdom                     |                                                  | 1                           | 1.00        | 00:00:00                                              | 100.00%                       | 100.00%     |
|                                    |                                                  |                             |             |                                                       |                               | 1 - 4 of 4  |