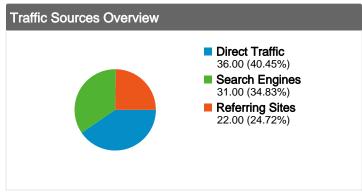

# www.goedkopehosters.nl Traffic Sources Overview

#### All traffic sources sent a total of 89 visits

40.45% Direct Traffic

**1.72%** Referring Sites **1.72%** Referring Sites

14.83% Search Engines

| Direct Traffic  |
|-----------------|
| 36.00 (40.45%)  |
| Search Engines  |
| 31.00 (34.83%)  |
| Referring Sites |
| 22.00 (24.72%)  |
|                 |