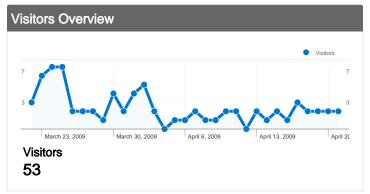

#### 53 people visited this site

^\_\_\_\_ 89 Visits

\_\_\_\_\_ 53 Absolute Unique Visitors

206 Pageviews

2.31 Average Pageviews

00:01:33 Time on Site

**17%** Mounce Rate **17%** Bounce Rate

**√√√** 48.31% New Visits