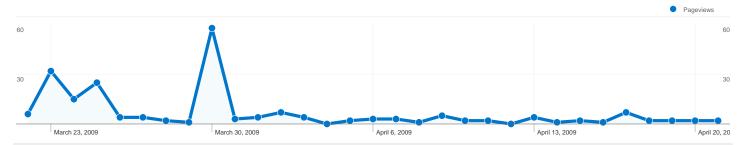

## Pages on this site were viewed a total of 206 times

<u>∧</u> 206 Pageviews

115 Unique Views

**17%** Mounce Rate **17%** Bounce Rate