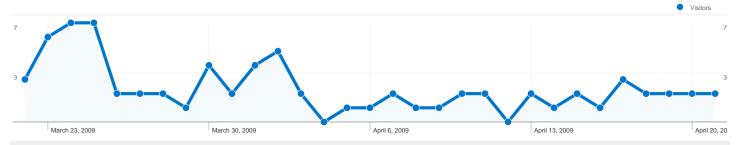

#### 53 people visited this site

^\_\_\_\_ 89 Visits

\_\_\_\_\_ 53 Absolute Unique Visitors

206 Pageviews

2.31 Average Pageviews

00:01:33 Time on Site

**17%** Mounce Rate **17%** Bounce Rate

**√√√** 48.31% New Visits