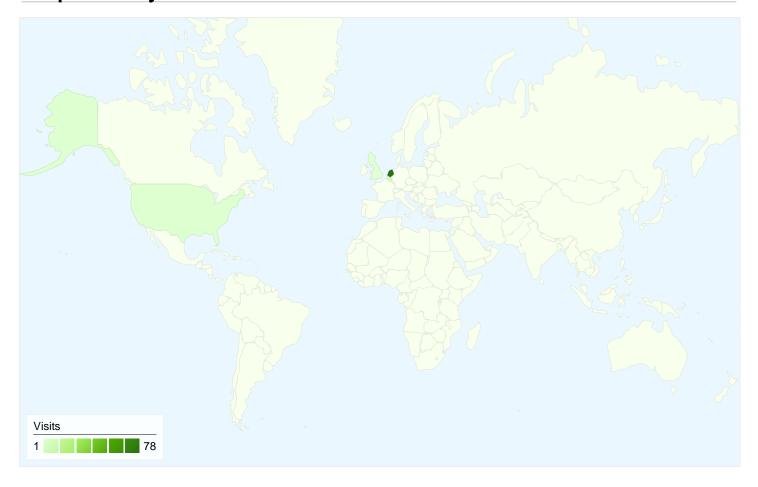

## 89 visits came from 4 countries/territories

| Site Usage                         |                                                  |                             |             |                                                       |                               |             |
|------------------------------------|--------------------------------------------------|-----------------------------|-------------|-------------------------------------------------------|-------------------------------|-------------|
| Visits 89 % of Site Total: 100.00% | Pages/Visit<br>2.31<br>Site Avg:<br>2.31 (0.00%) | <b>00:01</b> :<br>Site Avg: |             | % New Visits<br>49.44%<br>Site Avg:<br>48.31% (2.33%) | <b>65.17</b> Site Avg. 65.179 | %           |
| Country/Territory                  |                                                  | Visits                      | Pages/Visit | Avg. Time on<br>Site                                  | % New Visits                  | Bounce Rate |
| Netherlands                        |                                                  | 78                          | 2.35        | 00:01:39                                              | 43.59%                        | 65.38%      |
| Belgium                            |                                                  | 8                           | 2.50        | 00:01:14                                              | 87.50%                        | 50.00%      |
| United States                      |                                                  | 2                           | 1.00        | 00:00:00                                              | 100.00%                       | 100.00%     |
| United Kingdom                     |                                                  | 1                           | 1.00        | 00:00:00                                              | 100.00%                       | 100.00%     |
|                                    |                                                  |                             |             |                                                       |                               | 1 - 4 of 4  |