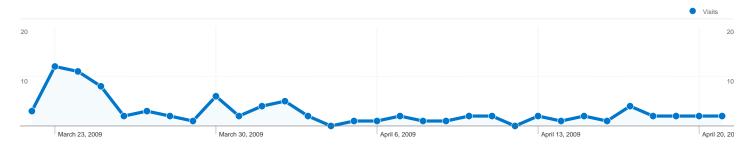

#### 53 people visited this site

^\_\_\_\_ 89 Visits

\_\_\_\_\_ 53 Absolute Unique Visitors

206 Pageviews

2.31 Average Pageviews

00:01:33 Time on Site

**17%** Mounce Rate **17%** Bounce Rate

**√√√** 48.31% New Visits