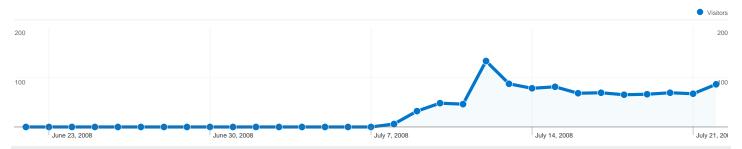

# Visitors Overview Visitors 200 100 June 23, 2008 June 30, 2008 July 7, 2008 July 14, 2008 July 14, 2008 July 21 Visitors 981

| Content Overview  |           |             |
|-------------------|-----------|-------------|
| Pages             | Pageviews | % Pageviews |
| 1                 | 1,348     | 80.38%      |
| /handleiding.html | 198       | 11.81%      |
| /klanten.html     | 111       | 6.62%       |
| /av.html          | 14        | 0.83%       |
| /~unlock/         | 4         | 0.24%       |

# 981 people visited this site

\_\_\_\_\_\_1,045 Visits

\_\_\_\_\_\_981 Absolute Unique Visitors

\_\_\_\_\_\_1,677 Pageviews

\_\_\_\_\_\_ 1.60 Average Pageviews

00:00:58 Time on Site

**75.50%** Bounce Rate

93.78% New Visits