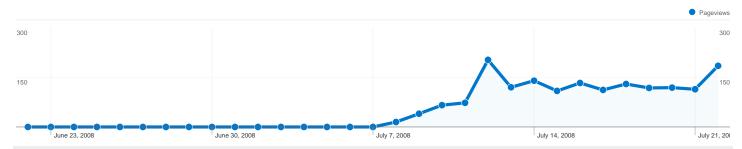

# Pages on this site were viewed a total of 1,677 times

\_\_\_\_\_\_1,677 Pageviews

\_\_\_\_\_\_\_\_1,270 Unique Views

**75.50%** Bounce Rate