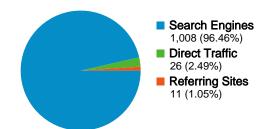

### All traffic sources sent a total of 1,045 visits

\_\_\_\_\_\_96.46% Search Engines

## **Top Traffic Sources**

| Sources                 | Visits | % visits |
|-------------------------|--------|----------|
| google (cpc)            | 1,001  | 95.79%   |
| (direct) ((none))       | 26     | 2.49%    |
| sitedeals.nl (referral) | 5      | 0.48%    |
| m4n.nl (referral)       | 3      | 0.29%    |
| yahoo (organic)         | 3      | 0.29%    |