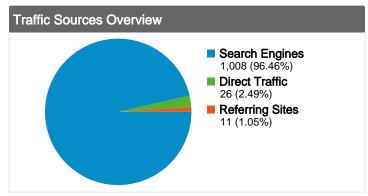

### All traffic sources sent a total of 1,045 visits

\_\_\_\_\_\_96.46% Search Engines

## **Top Traffic Sources**

| Sources                 | Visits | % visits |
|-------------------------|--------|----------|
| google (cpc)            | 1,001  | 95.79%   |
| (direct) ((none))       | 26     | 2.49%    |
| sitedeals.nl (referral) | 5      | 0.48%    |
| m4n.nl (referral)       | 3      | 0.29%    |
| yahoo (organic)         | 3      | 0.29%    |