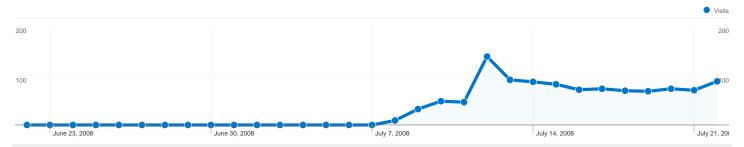

# Visitors Overview Visitors 200 100 June 23, 2008 June 30, 2008 July 7, 2008 July 14, 2008 July 14, 2008 July 21 Visitors 981

| Content Overview  |           |             |
|-------------------|-----------|-------------|
| Pages             | Pageviews | % Pageviews |
| 1                 | 1,348     | 80.38%      |
| /handleiding.html | 198       | 11.81%      |
| /klanten.html     | 111       | 6.62%       |
| /av.html          | 14        | 0.83%       |
| /~unlock/         | 4         | 0.24%       |

# 981 people visited this site

\_\_\_\_\_\_1,045 Visits

\_\_\_\_\_\_981 Absolute Unique Visitors

\_\_\_\_\_\_1,677 Pageviews

\_\_\_\_\_\_ 1.60 Average Pageviews

00:00:58 Time on Site

**75.50%** Bounce Rate

93.78% New Visits