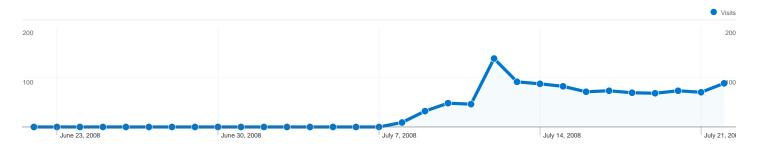

# Visitors Overview Visitors 200 100 June 23, 2008 June 30, 2008 July 7, 2008 July 14, 2008 July 14, 2008 July 21 Visitors 981

| Content Overview  |           |             |
|-------------------|-----------|-------------|
| Pages             | Pageviews | % Pageviews |
| 1                 | 1,348     | 80.38%      |
| /handleiding.html | 198       | 11.81%      |
| /klanten.html     | 111       | 6.62%       |
| /av.html          | 14        | 0.83%       |
| /~unlock/         | 4         | 0.24%       |

# 981 people visited this site

\_\_\_\_\_\_1,045 Visits

\_\_\_\_\_\_981 Absolute Unique Visitors

\_\_\_\_\_\_1,677 Pageviews

\_\_\_\_\_\_ 1.60 Average Pageviews

00:00:58 Time on Site

**75.50%** Bounce Rate

93.78% New Visits