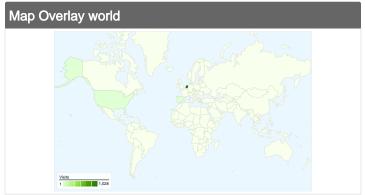

# 1,045 visits came from 10 countries/territories

| Site Usage                            |                                                  |                         |                            |                                                        |                                            |             |
|---------------------------------------|--------------------------------------------------|-------------------------|----------------------------|--------------------------------------------------------|--------------------------------------------|-------------|
| Visits 1,045 % of Site Total: 100.00% | Pages/Visit<br>1.60<br>Site Avg:<br>1.60 (0.00%) | <b>00:00:</b> Site Avg: | e on Site<br>58<br>(0.00%) | % New Visits<br>93.68%<br>Site Avg:<br>93.78% (-0.10%) | <b>Bounce 75.50</b> Site Avg: <b>75.50</b> | )%          |
| Country/Territory                     |                                                  | Visits                  | Pages/Visit                | Avg. Time on<br>Site                                   | % New Visits                               | Bounce Rate |
| Netherlands                           |                                                  | 1,028                   | 1.60                       | 00:00:57                                               | 93.87%                                     | 75.49%      |
| Belgium                               |                                                  | 8                       | 1.38                       | 00:02:31                                               | 62.50%                                     | 75.00%      |
| United States                         |                                                  | 2                       | 1.50                       | 00:01:12                                               | 100.00%                                    | 50.00%      |
| Czech Republic                        |                                                  | 1                       | 1.00                       | 00:00:00                                               | 100.00%                                    | 100.00%     |
| Spain                                 |                                                  | 1                       | 1.00                       | 00:00:00                                               | 100.00%                                    | 100.00%     |
| Indonesia                             |                                                  | 1                       | 1.00                       | 00:00:00                                               | 100.00%                                    | 100.00%     |
| Germany                               |                                                  | 1                       | 1.00                       | 00:00:00                                               | 100.00%                                    | 100.00%     |
| France                                |                                                  | 1                       | 1.00                       | 00:00:00                                               | 100.00%                                    | 100.00%     |
| India                                 |                                                  | 1                       | 1.00                       | 00:00:00                                               | 100.00%                                    | 100.00%     |
| United Kingdom                        |                                                  | 1                       | 10.00                      | 00:01:56                                               | 100.00%                                    | 0.00%       |