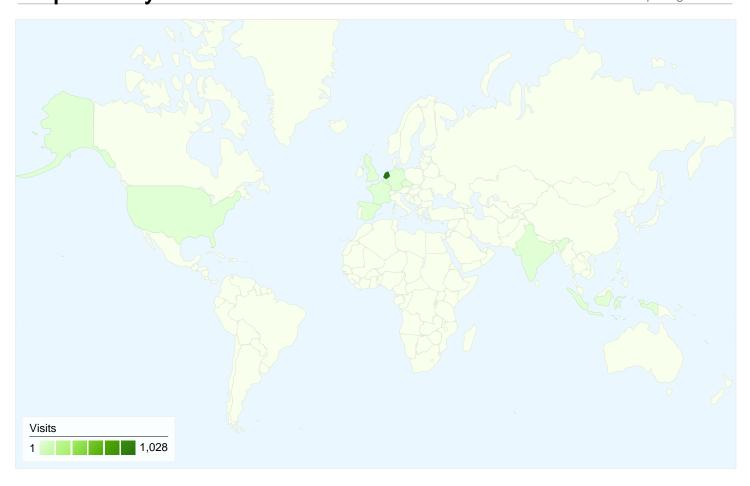

# 1,045 visits came from 10 countries/territories

| Site Usage                            |                                                  |                         |                            |                                                        |                                            |             |
|---------------------------------------|--------------------------------------------------|-------------------------|----------------------------|--------------------------------------------------------|--------------------------------------------|-------------|
| Visits 1,045 % of Site Total: 100.00% | Pages/Visit<br>1.60<br>Site Avg:<br>1.60 (0.00%) | <b>00:00:</b> Site Avg: | e on Site<br>58<br>(0.00%) | % New Visits<br>93.68%<br>Site Avg:<br>93.78% (-0.10%) | <b>Bounce 75.50</b> Site Avg: <b>75.50</b> | )%          |
| Country/Territory                     |                                                  | Visits                  | Pages/Visit                | Avg. Time on<br>Site                                   | % New Visits                               | Bounce Rate |
| Netherlands                           |                                                  | 1,028                   | 1.60                       | 00:00:57                                               | 93.87%                                     | 75.49%      |
| Belgium                               |                                                  | 8                       | 1.38                       | 00:02:31                                               | 62.50%                                     | 75.00%      |
| United States                         |                                                  | 2                       | 1.50                       | 00:01:12                                               | 100.00%                                    | 50.00%      |
| Czech Republic                        |                                                  | 1                       | 1.00                       | 00:00:00                                               | 100.00%                                    | 100.00%     |
| Spain                                 |                                                  | 1                       | 1.00                       | 00:00:00                                               | 100.00%                                    | 100.00%     |
| Indonesia                             |                                                  | 1                       | 1.00                       | 00:00:00                                               | 100.00%                                    | 100.00%     |
| Germany                               |                                                  | 1                       | 1.00                       | 00:00:00                                               | 100.00%                                    | 100.00%     |
| France                                |                                                  | 1                       | 1.00                       | 00:00:00                                               | 100.00%                                    | 100.00%     |
| India                                 |                                                  | 1                       | 1.00                       | 00:00:00                                               | 100.00%                                    | 100.00%     |
| United Kingdom                        |                                                  | 1                       | 10.00                      | 00:01:56                                               | 100.00%                                    | 0.00%       |