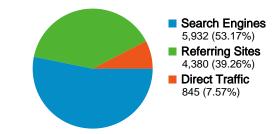

#### www.smsanoniem.com Traffic Sources Overview

Comparing to: Site

### All traffic sources sent a total of 11,157 visits

- **7.57%** Direct Traffic
  - 1. 39.26% Referring Sites
  - $\_\_$  53.17% Search Engines

## **Top Traffic Sources**

| Sources                      | Visits | % visits | Keywords           | Visits | % visits |
|------------------------------|--------|----------|--------------------|--------|----------|
| google (organic)             | 5,740  | 51.45%   | anoniem sms        | 1,907  | 32.15%   |
| pagead2.googlesyndication.co | 3,603  | 32.29%   | sms anoniem        | 823    | 13.87%   |
| (direct) ((none))            | 845    | 7.57%    | anoniem smsen      | 799    | 13.47%   |
| b9.nl (referral)             | 230    | 2.06%    | anonieme sms       | 557    | 9.39%    |
| ask (organic)                | 59     | 0.53%    | gratis anoniem sms | 153    | 2.58%    |