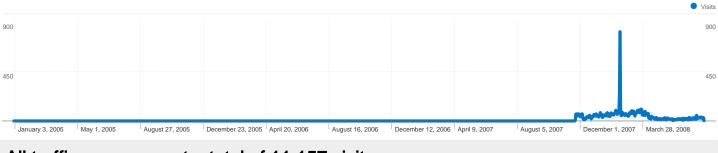

### All traffic sources sent a total of 11,157 visits

- **7.57%** Direct Traffic
  - 1. 39.26% Referring Sites
  - $\_\_$  53.17% Search Engines