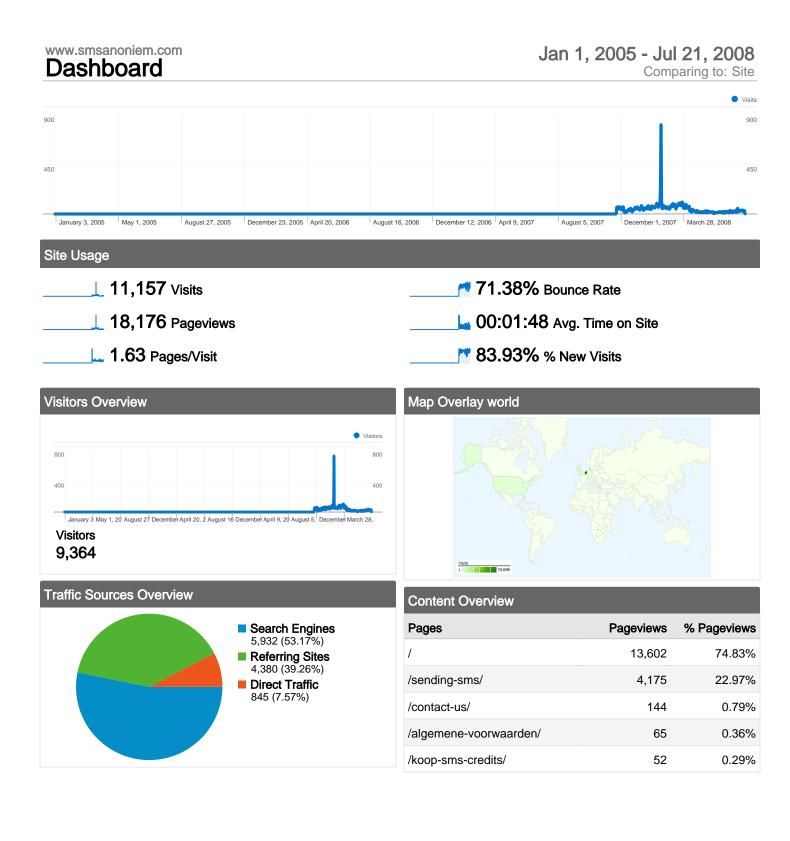

# www.smsanoniem.com

## 11,157 visits came from 31 countries/territories

| Site Usage                                      |                                                  |                                                                | 1           |                                                       |                    |                                                      |  |
|-------------------------------------------------|--------------------------------------------------|----------------------------------------------------------------|-------------|-------------------------------------------------------|--------------------|------------------------------------------------------|--|
| Visits<br>11,157<br>% of Site Total:<br>100.00% | Pages/Visit<br>1.63<br>Site Avg:<br>1.63 (0.00%) | Avg. Time on Site<br>00:01:48<br>Site Avg:<br>00:01:48 (0.00%) |             | % New Visits<br>84.00%<br>Site Avg:<br>83.93% (0.09%) | 71.38<br>Site Avg: | Bounce Rate<br>71.38%<br>Site Avg:<br>71.38% (0.00%) |  |
| Country/Territory                               |                                                  | Visits                                                         | Pages/Visit | Avg. Time on<br>Site                                  | % New Visits       | Bounce Rate                                          |  |
| Netherlands                                     |                                                  | 10,695                                                         | 1.62        | 00:01:45                                              | 84.20%             | 71.38%                                               |  |
| Belgium                                         |                                                  | 279                                                            | 1.86        | 00:02:54                                              | 75.27%             | 66.31%                                               |  |
| United States                                   |                                                  | 42                                                             | 1.45        | 00:00:56                                              | 90.48%             | 88.10%                                               |  |
| United Kingdom                                  |                                                  | 32                                                             | 1.44        | 00:01:55                                              | 90.62%             | 81.25%                                               |  |
| Germany                                         |                                                  | 32                                                             | 1.75        | 00:01:57                                              | 75.00%             | 68.75%                                               |  |
| Norway                                          |                                                  | 13                                                             | 1.69        | 00:17:54                                              | 100.00%            | 69.23%                                               |  |
| Spain                                           |                                                  | 9                                                              | 1.00        | 00:00:00                                              | 100.00%            | 100.00%                                              |  |
| France                                          |                                                  | 8                                                              | 1.62        | 00:03:59                                              | 87.50%             | 75.00%                                               |  |
| Lebanon                                         |                                                  | 6                                                              | 3.67        | 00:02:45                                              | 16.67%             | 50.00%                                               |  |
| Ireland                                         |                                                  | 6                                                              | 1.17        | 00:01:45                                              | 100.00%            | 83.33%                                               |  |

#### www.smsanoniem.com Content Overview

Comparing to: Site

- 18,176 Pageviews
  - 13,294 Unique Views
- \_\_\_\_\_\_ 71.38% Bounce Rate

#### **Top Content**

| Pages                  | Pageviews | % Pageviews |
|------------------------|-----------|-------------|
| /                      | 13,602    | 74.83%      |
| /sending-sms/          | 4,175     | 22.97%      |
| /contact-us/           | 144       | 0.79%       |
| /algemene-voorwaarden/ | 65        | 0.36%       |
| /koop-sms-credits/     | 52        | 0.29%       |