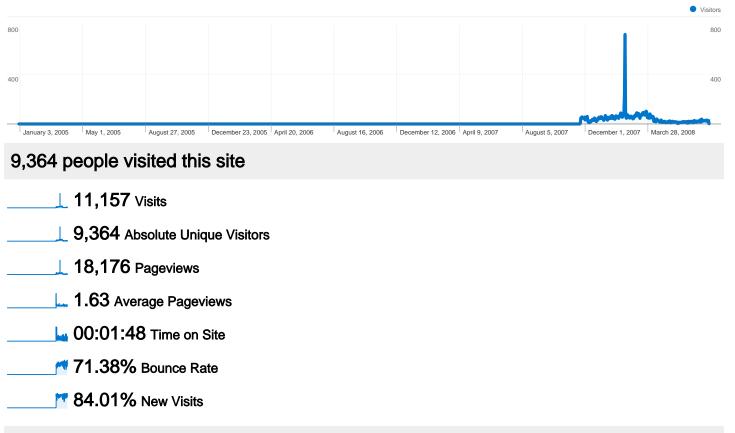

#### www.smsanoniem.com Visitors Overview

Comparing to: Site

## 11,157 visits came from 31 countries/territories

| Site Usage                                      |                                                  |                                                                | 1           |                                                       |                    |                                                      |  |
|-------------------------------------------------|--------------------------------------------------|----------------------------------------------------------------|-------------|-------------------------------------------------------|--------------------|------------------------------------------------------|--|
| Visits<br>11,157<br>% of Site Total:<br>100.00% | Pages/Visit<br>1.63<br>Site Avg:<br>1.63 (0.00%) | Avg. Time on Site<br>00:01:48<br>Site Avg:<br>00:01:48 (0.00%) |             | % New Visits<br>84.00%<br>Site Avg:<br>83.93% (0.09%) | 71.38<br>Site Avg: | Bounce Rate<br>71.38%<br>Site Avg:<br>71.38% (0.00%) |  |
| Country/Territory                               |                                                  | Visits                                                         | Pages/Visit | Avg. Time on<br>Site                                  | % New Visits       | Bounce Rate                                          |  |
| Netherlands                                     |                                                  | 10,695                                                         | 1.62        | 00:01:45                                              | 84.20%             | 71.38%                                               |  |
| Belgium                                         |                                                  | 279                                                            | 1.86        | 00:02:54                                              | 75.27%             | 66.31%                                               |  |
| United States                                   |                                                  | 42                                                             | 1.45        | 00:00:56                                              | 90.48%             | 88.10%                                               |  |
| United Kingdom                                  |                                                  | 32                                                             | 1.44        | 00:01:55                                              | 90.62%             | 81.25%                                               |  |
| Germany                                         |                                                  | 32                                                             | 1.75        | 00:01:57                                              | 75.00%             | 68.75%                                               |  |
| Norway                                          |                                                  | 13                                                             | 1.69        | 00:17:54                                              | 100.00%            | 69.23%                                               |  |
| Spain                                           |                                                  | 9                                                              | 1.00        | 00:00:00                                              | 100.00%            | 100.00%                                              |  |
| France                                          |                                                  | 8                                                              | 1.62        | 00:03:59                                              | 87.50%             | 75.00%                                               |  |
| Lebanon                                         |                                                  | 6                                                              | 3.67        | 00:02:45                                              | 16.67%             | 50.00%                                               |  |
| Ireland                                         |                                                  | 6                                                              | 1.17        | 00:01:45                                              | 100.00%            | 83.33%                                               |  |