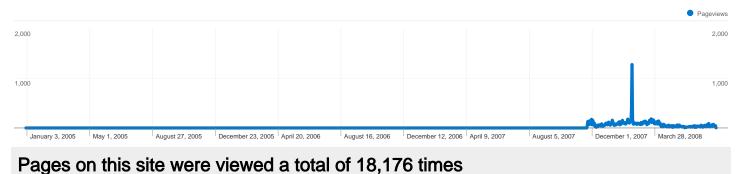

#### www.smsanoniem.com Content Overview

Comparing to: Site

- 18,176 Pageviews
  - 13,294 Unique Views
- \_\_\_\_\_\_ 71.38% Bounce Rate