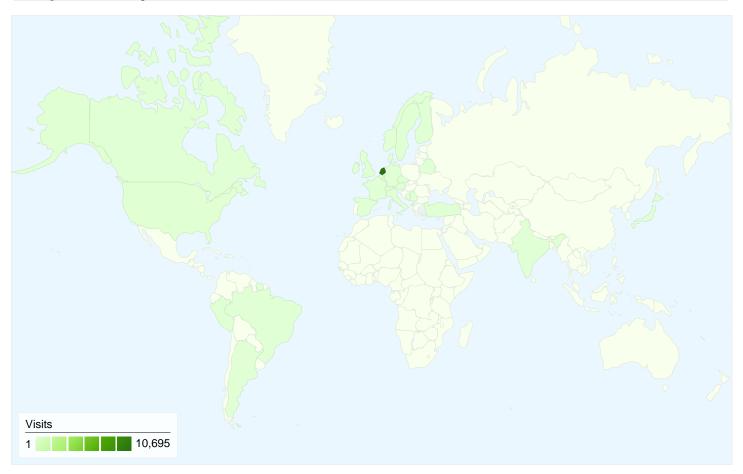

## 11,157 visits came from 31 countries/territories

| Site Usage                                      |                                                  |                                                                | 1           |                                                       |                    |                                                      |  |
|-------------------------------------------------|--------------------------------------------------|----------------------------------------------------------------|-------------|-------------------------------------------------------|--------------------|------------------------------------------------------|--|
| Visits<br>11,157<br>% of Site Total:<br>100.00% | Pages/Visit<br>1.63<br>Site Avg:<br>1.63 (0.00%) | Avg. Time on Site<br>00:01:48<br>Site Avg:<br>00:01:48 (0.00%) |             | % New Visits<br>84.00%<br>Site Avg:<br>83.93% (0.09%) | 71.38<br>Site Avg: | Bounce Rate<br>71.38%<br>Site Avg:<br>71.38% (0.00%) |  |
| Country/Territory                               |                                                  | Visits                                                         | Pages/Visit | Avg. Time on<br>Site                                  | % New Visits       | Bounce Rate                                          |  |
| Netherlands                                     |                                                  | 10,695                                                         | 1.62        | 00:01:45                                              | 84.20%             | 71.38%                                               |  |
| Belgium                                         |                                                  | 279                                                            | 1.86        | 00:02:54                                              | 75.27%             | 66.31%                                               |  |
| United States                                   |                                                  | 42                                                             | 1.45        | 00:00:56                                              | 90.48%             | 88.10%                                               |  |
| United Kingdom                                  |                                                  | 32                                                             | 1.44        | 00:01:55                                              | 90.62%             | 81.25%                                               |  |
| Germany                                         |                                                  | 32                                                             | 1.75        | 00:01:57                                              | 75.00%             | 68.75%                                               |  |
| Norway                                          |                                                  | 13                                                             | 1.69        | 00:17:54                                              | 100.00%            | 69.23%                                               |  |
| Spain                                           |                                                  | 9                                                              | 1.00        | 00:00:00                                              | 100.00%            | 100.00%                                              |  |
| France                                          |                                                  | 8                                                              | 1.62        | 00:03:59                                              | 87.50%             | 75.00%                                               |  |
| Lebanon                                         |                                                  | 6                                                              | 3.67        | 00:02:45                                              | 16.67%             | 50.00%                                               |  |
| Ireland                                         |                                                  | 6                                                              | 1.17        | 00:01:45                                              | 100.00%            | 83.33%                                               |  |