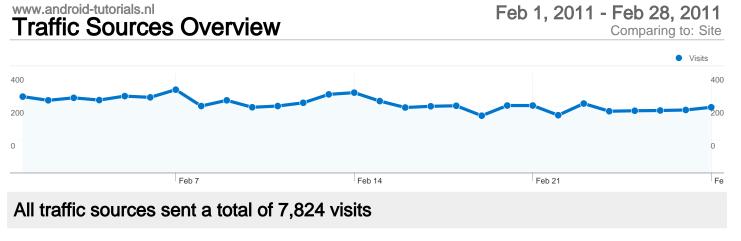

# 7,824 visits came from 49 countries/territories

Site Usage

| Visits<br>7,824<br>% of Site Total:<br>100.00% | Pages/Visit<br>1.41<br>Site Avg:<br>1.41 (0.00%) | Avg. Time on Site         % New Visits           00:00:43         89.15%           Site Avg:         89.11% (0.04%) |             | Bounce Rate<br>75.37%<br>Site Avg:<br>75.37% (0.00%) |              |             |
|------------------------------------------------|--------------------------------------------------|---------------------------------------------------------------------------------------------------------------------|-------------|------------------------------------------------------|--------------|-------------|
| Country/Territory                              |                                                  | Visits                                                                                                              | Pages/Visit | Avg. Time on<br>Site                                 | % New Visits | Bounce Rate |
| Netherlands                                    |                                                  | 6,766                                                                                                               | 1.42        | 00:00:45                                             | 89.02%       | 74.62%      |
| Belgium                                        |                                                  | 624                                                                                                                 | 1.40        | 00:00:28                                             | 87.34%       | 75.48%      |
| United Kingdom                                 |                                                  | 204                                                                                                                 | 1.02        | 00:00:01                                             | 98.53%       | 98.04%      |
| Germany                                        |                                                  | 41                                                                                                                  | 1.68        | 00:00:32                                             | 92.68%       | 75.61%      |
| (not set)                                      |                                                  | 41                                                                                                                  | 1.32        | 00:01:00                                             | 92.68%       | 75.61%      |
| France                                         |                                                  | 22                                                                                                                  | 1.23        | 00:02:04                                             | 86.36%       | 81.82%      |
| United States                                  |                                                  | 21                                                                                                                  | 1.19        | 00:02:21                                             | 90.48%       | 85.71%      |
| Ireland                                        |                                                  | 10                                                                                                                  | 1.60        | 00:00:13                                             | 30.00%       | 50.00%      |
| Spain                                          |                                                  | 9                                                                                                                   | 1.00        | 00:00:00                                             | 100.00%      | 100.00%     |