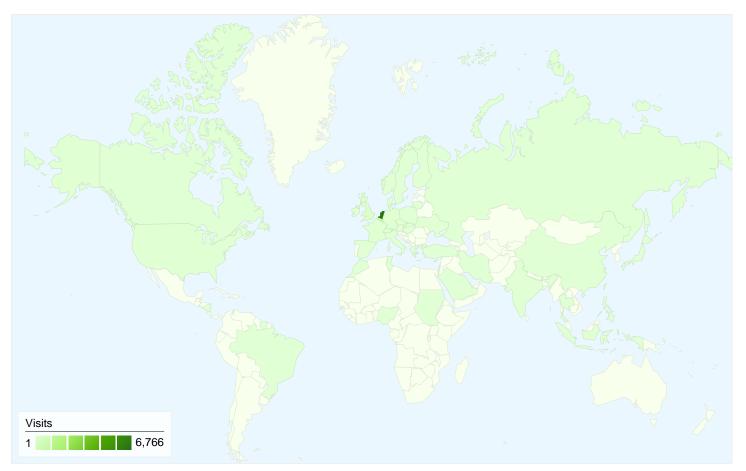

# 7,824 visits came from 49 countries/territories

Site Usage

| Visits<br>7,824<br>% of Site Total:<br>100.00% | Pages/Visit<br>1.41<br>Site Avg:<br>1.41 (0.00%) | Avg. Time on Site         % New Visits           00:00:43         89.15%           Site Avg:         89.11% (0.04%) |             | Bounce Rate<br>75.37%<br>Site Avg:<br>75.37% (0.00%) |              |             |
|------------------------------------------------|--------------------------------------------------|---------------------------------------------------------------------------------------------------------------------|-------------|------------------------------------------------------|--------------|-------------|
| Country/Territory                              |                                                  | Visits                                                                                                              | Pages/Visit | Avg. Time on<br>Site                                 | % New Visits | Bounce Rate |
| Netherlands                                    |                                                  | 6,766                                                                                                               | 1.42        | 00:00:45                                             | 89.02%       | 74.62%      |
| Belgium                                        |                                                  | 624                                                                                                                 | 1.40        | 00:00:28                                             | 87.34%       | 75.48%      |
| United Kingdom                                 |                                                  | 204                                                                                                                 | 1.02        | 00:00:01                                             | 98.53%       | 98.04%      |
| Germany                                        |                                                  | 41                                                                                                                  | 1.68        | 00:00:32                                             | 92.68%       | 75.61%      |
| (not set)                                      |                                                  | 41                                                                                                                  | 1.32        | 00:01:00                                             | 92.68%       | 75.61%      |
| France                                         |                                                  | 22                                                                                                                  | 1.23        | 00:02:04                                             | 86.36%       | 81.82%      |
| United States                                  |                                                  | 21                                                                                                                  | 1.19        | 00:02:21                                             | 90.48%       | 85.71%      |
| Ireland                                        |                                                  | 10                                                                                                                  | 1.60        | 00:00:13                                             | 30.00%       | 50.00%      |
| Spain                                          |                                                  | 9                                                                                                                   | 1.00        | 00:00:00                                             | 100.00%      | 100.00%     |