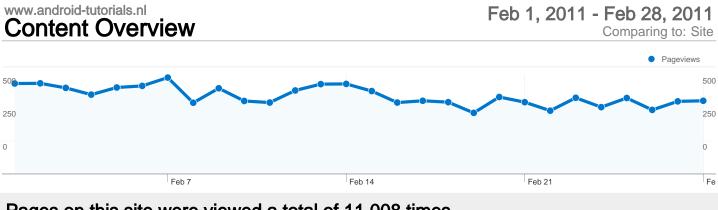

# Pages on this site were viewed a total of 11,008 times

11,008 Pageviews

🞽 8,821 Unique Views

75.37% Bounce Rate