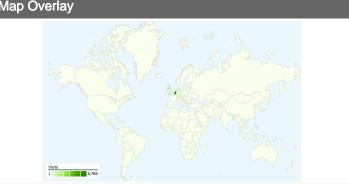

# 7,824 visits came from 49 countries/territories

Site Usage

| Visits<br>7,824<br>% of Site Total:<br>100.00% | Pages/Visit<br>1.41<br>Site Avg:<br>1.41 (0.00%) | Avg. Time on Site         % New Visits           00:00:43         89.15%           Site Avg:         89.11% (0.04%) |             | Bounce Rate<br>75.37%<br>Site Avg:<br>75.37% (0.00%) |              |             |
|------------------------------------------------|--------------------------------------------------|---------------------------------------------------------------------------------------------------------------------|-------------|------------------------------------------------------|--------------|-------------|
| Country/Territory                              |                                                  | Visits                                                                                                              | Pages/Visit | Avg. Time on<br>Site                                 | % New Visits | Bounce Rate |
| Netherlands                                    |                                                  | 6,766                                                                                                               | 1.42        | 00:00:45                                             | 89.02%       | 74.62%      |
| Belgium                                        |                                                  | 624                                                                                                                 | 1.40        | 00:00:28                                             | 87.34%       | 75.48%      |
| United Kingdom                                 |                                                  | 204                                                                                                                 | 1.02        | 00:00:01                                             | 98.53%       | 98.04%      |
| Germany                                        |                                                  | 41                                                                                                                  | 1.68        | 00:00:32                                             | 92.68%       | 75.61%      |
| (not set)                                      |                                                  | 41                                                                                                                  | 1.32        | 00:01:00                                             | 92.68%       | 75.61%      |
| France                                         |                                                  | 22                                                                                                                  | 1.23        | 00:02:04                                             | 86.36%       | 81.82%      |
| United States                                  |                                                  | 21                                                                                                                  | 1.19        | 00:02:21                                             | 90.48%       | 85.71%      |
| Ireland                                        |                                                  | 10                                                                                                                  | 1.60        | 00:00:13                                             | 30.00%       | 50.00%      |
| Spain                                          |                                                  | 9                                                                                                                   | 1.00        | 00:00:00                                             | 100.00%      | 100.00%     |