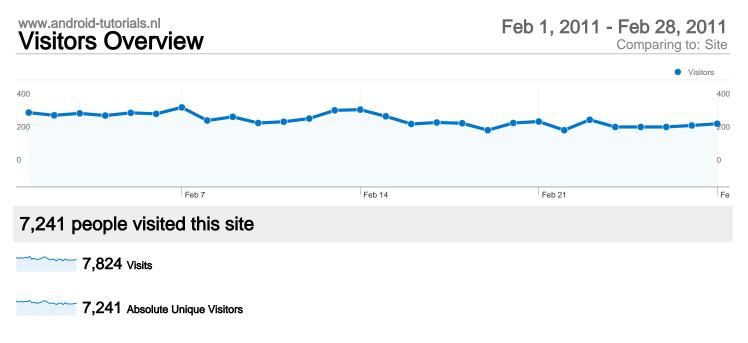

# 7,824 visits came from 49 countries/territories

Site Usage

| Visits<br>7,824<br>% of Site Total:<br>100.00% | Pages/Visit<br>1.41<br>Site Avg:<br>1.41 (0.00%) | Avg. Time on Site         % New Visits           00:00:43         89.15%           Site Avg:         89.11% (0.04%) |             | Bounce Rate<br>75.37%<br>Site Avg:<br>75.37% (0.00%) |              |             |
|------------------------------------------------|--------------------------------------------------|---------------------------------------------------------------------------------------------------------------------|-------------|------------------------------------------------------|--------------|-------------|
| Country/Territory                              |                                                  | Visits                                                                                                              | Pages/Visit | Avg. Time on<br>Site                                 | % New Visits | Bounce Rate |
| Netherlands                                    |                                                  | 6,766                                                                                                               | 1.42        | 00:00:45                                             | 89.02%       | 74.62%      |
| Belgium                                        |                                                  | 624                                                                                                                 | 1.40        | 00:00:28                                             | 87.34%       | 75.48%      |
| United Kingdom                                 |                                                  | 204                                                                                                                 | 1.02        | 00:00:01                                             | 98.53%       | 98.04%      |
| Germany                                        |                                                  | 41                                                                                                                  | 1.68        | 00:00:32                                             | 92.68%       | 75.61%      |
| (not set)                                      |                                                  | 41                                                                                                                  | 1.32        | 00:01:00                                             | 92.68%       | 75.61%      |
| France                                         |                                                  | 22                                                                                                                  | 1.23        | 00:02:04                                             | 86.36%       | 81.82%      |
| United States                                  |                                                  | 21                                                                                                                  | 1.19        | 00:02:21                                             | 90.48%       | 85.71%      |
| Ireland                                        |                                                  | 10                                                                                                                  | 1.60        | 00:00:13                                             | 30.00%       | 50.00%      |
| Spain                                          |                                                  | 9                                                                                                                   | 1.00        | 00:00:00                                             | 100.00%      | 100.00%     |

# Pages on this site were viewed a total of 11,008 times

11,008 Pageviews

🞽 8,821 Unique Views

75.37% Bounce Rate