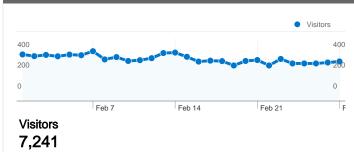

# 7,824 visits came from 49 countries/territories

Site Usage

| Visits<br>7,824<br>% of Site Total:<br>100.00% | Pages/Visit<br>1.41<br>Site Avg:<br>1.41 (0.00%) | Avg. Time on Site         % New Visits           00:00:43         89.15%           Site Avg:         89.11% (0.04%) |             | Bounce Rate<br>75.37%<br>Site Avg:<br>75.37% (0.00%) |              |             |
|------------------------------------------------|--------------------------------------------------|---------------------------------------------------------------------------------------------------------------------|-------------|------------------------------------------------------|--------------|-------------|
| Country/Territory                              |                                                  | Visits                                                                                                              | Pages/Visit | Avg. Time on<br>Site                                 | % New Visits | Bounce Rate |
| Netherlands                                    |                                                  | 6,766                                                                                                               | 1.42        | 00:00:45                                             | 89.02%       | 74.62%      |
| Belgium                                        |                                                  | 624                                                                                                                 | 1.40        | 00:00:28                                             | 87.34%       | 75.48%      |
| United Kingdom                                 |                                                  | 204                                                                                                                 | 1.02        | 00:00:01                                             | 98.53%       | 98.04%      |
| Germany                                        |                                                  | 41                                                                                                                  | 1.68        | 00:00:32                                             | 92.68%       | 75.61%      |
| (not set)                                      |                                                  | 41                                                                                                                  | 1.32        | 00:01:00                                             | 92.68%       | 75.61%      |
| France                                         |                                                  | 22                                                                                                                  | 1.23        | 00:02:04                                             | 86.36%       | 81.82%      |
| United States                                  |                                                  | 21                                                                                                                  | 1.19        | 00:02:21                                             | 90.48%       | 85.71%      |
| Ireland                                        |                                                  | 10                                                                                                                  | 1.60        | 00:00:13                                             | 30.00%       | 50.00%      |
| Spain                                          |                                                  | 9                                                                                                                   | 1.00        | 00:00:00                                             | 100.00%      | 100.00%     |