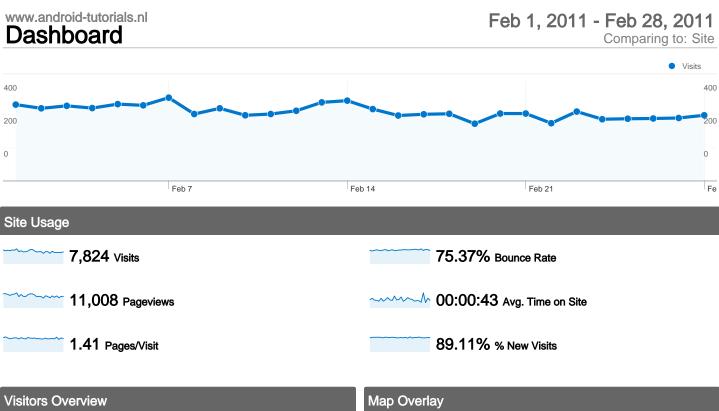

# 7,824 visits came from 49 countries/territories

Site Usage

| Visits<br>7,824<br>% of Site Total:<br>100.00% | Pages/Visit<br>1.41<br>Site Avg:<br>1.41 (0.00%) | Avg. Time on Site         % New Visits           00:00:43         89.15%           Site Avg:         89.11% (0.04%) |             | Bounce Rate<br>75.37%<br>Site Avg:<br>75.37% (0.00%) |              |             |
|------------------------------------------------|--------------------------------------------------|---------------------------------------------------------------------------------------------------------------------|-------------|------------------------------------------------------|--------------|-------------|
| Country/Territory                              |                                                  | Visits                                                                                                              | Pages/Visit | Avg. Time on<br>Site                                 | % New Visits | Bounce Rate |
| Netherlands                                    |                                                  | 6,766                                                                                                               | 1.42        | 00:00:45                                             | 89.02%       | 74.62%      |
| Belgium                                        |                                                  | 624                                                                                                                 | 1.40        | 00:00:28                                             | 87.34%       | 75.48%      |
| United Kingdom                                 |                                                  | 204                                                                                                                 | 1.02        | 00:00:01                                             | 98.53%       | 98.04%      |
| Germany                                        |                                                  | 41                                                                                                                  | 1.68        | 00:00:32                                             | 92.68%       | 75.61%      |
| (not set)                                      |                                                  | 41                                                                                                                  | 1.32        | 00:01:00                                             | 92.68%       | 75.61%      |
| France                                         |                                                  | 22                                                                                                                  | 1.23        | 00:02:04                                             | 86.36%       | 81.82%      |
| United States                                  |                                                  | 21                                                                                                                  | 1.19        | 00:02:21                                             | 90.48%       | 85.71%      |
| Ireland                                        |                                                  | 10                                                                                                                  | 1.60        | 00:00:13                                             | 30.00%       | 50.00%      |
| Spain                                          |                                                  | 9                                                                                                                   | 1.00        | 00:00:00                                             | 100.00%      | 100.00%     |

# Pages on this site were viewed a total of 11,008 times

11,008 Pageviews

🞽 8,821 Unique Views

75.37% Bounce Rate