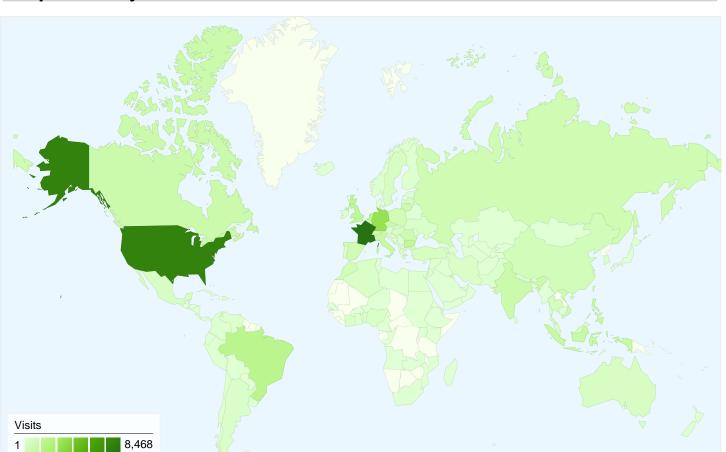

## 54,014 visits came from 160 countries/territories

| Visits 54,014 % of Site Total: 100.00% | Pages/Visit<br>11.57<br>Site Avg:<br>11.57 (0.00%) | Avg. Time on Site 00:08:02 Site Avg: 00:08:02 (0.00%) |             | % New Visits<br>61.55%<br>Site Avg:<br>61.37% (0.28%) | <b>Bounce</b> 22.09 Site Avg: 22.099 | %           |
|----------------------------------------|----------------------------------------------------|-------------------------------------------------------|-------------|-------------------------------------------------------|--------------------------------------|-------------|
| Country/Territory                      |                                                    | Visits                                                | Pages/Visit | Avg. Time on Site                                     | % New Visits                         | Bounce Rate |
| France                                 |                                                    | 8,468                                                 | 10.34       | 00:06:43                                              | 65.01%                               | 21.67%      |
| United States                          |                                                    | 7,645                                                 | 13.82       | 00:08:49                                              | 62.63%                               | 22.85%      |
| Germany                                |                                                    | 3,345                                                 | 12.28       | 00:06:08                                              | 63.26%                               | 17.61%      |
| Brazil                                 |                                                    | 1,777                                                 | 4.55        | 00:04:28                                              | 62.41%                               | 20.09%      |
| Netherlands                            |                                                    | 1,594                                                 | 11.25       | 00:08:50                                              | 56.02%                               | 23.53%      |
| United Kingdom                         |                                                    | 1,574                                                 | 16.50       | 00:11:07                                              | 69.89%                               | 20.33%      |
| Bulgaria                               |                                                    | 1,529                                                 | 4.30        | 00:03:16                                              | 49.25%                               | 12.10%      |
| Philippines                            |                                                    | 1,221                                                 | 10.13       | 00:10:40                                              | 60.85%                               | 12.20%      |
| Indonesia                              |                                                    | 1,193                                                 | 14.73       | 00:07:59                                              | 72.42%                               | 22.38%      |

| Italy | 1,144 | 12.74 | 00:14:46 | 54.37% | 21.68%        |
|-------|-------|-------|----------|--------|---------------|
|       |       |       |          |        | 1 - 10 of 160 |

Comparing to: Site