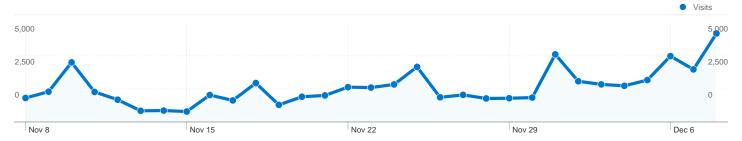

#### All traffic sources sent a total of 54,014 visits

## 54,014 visits came from 160 countries/territories

| Visits 54,014 % of Site Total: 100.00% | Pages/Visit<br>11.57<br>Site Avg:<br>11.57 (0.00%) | Avg. Time on Site 00:08:02 Site Avg: 00:08:02 (0.00%) |             | % New Visits<br>61.55%<br>Site Avg:<br>61.37% (0.28%) | <b>Bounce</b> 22.09 Site Avg: 22.099 | %           |
|----------------------------------------|----------------------------------------------------|-------------------------------------------------------|-------------|-------------------------------------------------------|--------------------------------------|-------------|
| Country/Territory                      |                                                    | Visits                                                | Pages/Visit | Avg. Time on Site                                     | % New Visits                         | Bounce Rate |
| France                                 |                                                    | 8,468                                                 | 10.34       | 00:06:43                                              | 65.01%                               | 21.67%      |
| United States                          |                                                    | 7,645                                                 | 13.82       | 00:08:49                                              | 62.63%                               | 22.85%      |
| Germany                                |                                                    | 3,345                                                 | 12.28       | 00:06:08                                              | 63.26%                               | 17.61%      |
| Brazil                                 |                                                    | 1,777                                                 | 4.55        | 00:04:28                                              | 62.41%                               | 20.09%      |
| Netherlands                            |                                                    | 1,594                                                 | 11.25       | 00:08:50                                              | 56.02%                               | 23.53%      |
| United Kingdom                         |                                                    | 1,574                                                 | 16.50       | 00:11:07                                              | 69.89%                               | 20.33%      |
| Bulgaria                               |                                                    | 1,529                                                 | 4.30        | 00:03:16                                              | 49.25%                               | 12.10%      |
| Philippines                            |                                                    | 1,221                                                 | 10.13       | 00:10:40                                              | 60.85%                               | 12.20%      |
| Indonesia                              |                                                    | 1,193                                                 | 14.73       | 00:07:59                                              | 72.42%                               | 22.38%      |