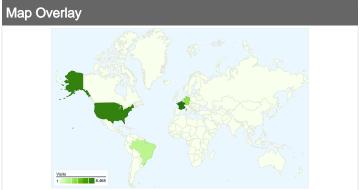

## 54,014 visits came from 160 countries/territories

| Visits 54,014 % of Site Total: 100.00% | Pages/Visit<br>11.57<br>Site Avg:<br>11.57 (0.00%) | Avg. Time on Site 00:08:02 Site Avg: 00:08:02 (0.00%) |             | % New Visits<br>61.55%<br>Site Avg:<br>61.37% (0.28%) | <b>Bounce</b> 22.09 Site Avg: 22.099 | %           |
|----------------------------------------|----------------------------------------------------|-------------------------------------------------------|-------------|-------------------------------------------------------|--------------------------------------|-------------|
| Country/Territory                      |                                                    | Visits                                                | Pages/Visit | Avg. Time on Site                                     | % New Visits                         | Bounce Rate |
| France                                 |                                                    | 8,468                                                 | 10.34       | 00:06:43                                              | 65.01%                               | 21.67%      |
| United States                          |                                                    | 7,645                                                 | 13.82       | 00:08:49                                              | 62.63%                               | 22.85%      |
| Germany                                |                                                    | 3,345                                                 | 12.28       | 00:06:08                                              | 63.26%                               | 17.61%      |
| Brazil                                 |                                                    | 1,777                                                 | 4.55        | 00:04:28                                              | 62.41%                               | 20.09%      |
| Netherlands                            |                                                    | 1,594                                                 | 11.25       | 00:08:50                                              | 56.02%                               | 23.53%      |
| United Kingdom                         |                                                    | 1,574                                                 | 16.50       | 00:11:07                                              | 69.89%                               | 20.33%      |
| Bulgaria                               |                                                    | 1,529                                                 | 4.30        | 00:03:16                                              | 49.25%                               | 12.10%      |
| Philippines                            |                                                    | 1,221                                                 | 10.13       | 00:10:40                                              | 60.85%                               | 12.20%      |
| Indonesia                              |                                                    | 1,193                                                 | 14.73       | 00:07:59                                              | 72.42%                               | 22.38%      |

| Italy | 1,144 | 12.74 | 00:14:46 | 54.37% | 21.68%        |
|-------|-------|-------|----------|--------|---------------|
|       |       |       |          |        | 1 - 10 of 160 |

Comparing to: Site