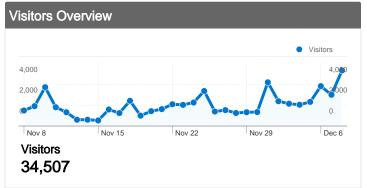

### 34,507 people visited this site

34,507 Absolute Unique Visitors

^\_\_\_\_ 625,212 Pageviews

11.57 Average Pageviews

00:08:02 Time on Site

22.09% Bounce Rate

61.37% New Visits