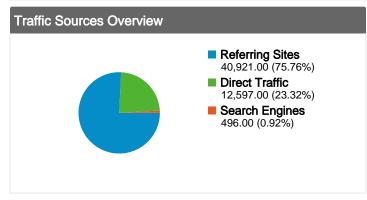

#### All traffic sources sent a total of 54,014 visits

### **Top Traffic Sources**

| Sources                    | Visits | % visits |
|----------------------------|--------|----------|
| proxy4free.com (referral)  | 23,707 | 43.89%   |
| (direct) ((none))          | 12,597 | 23.32%   |
| publicproxyservers.com     | 7,017  | 12.99%   |
| free-proxy.fr (referral)   | 4,788  | 8.86%    |
| proxygratuit.fr (referral) | 3,928  | 7.27%    |