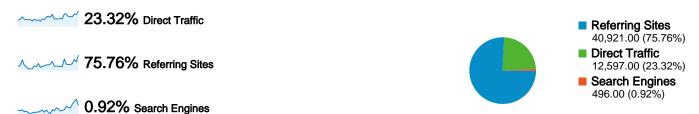

### **Top Traffic Sources**

| Sources                    | Visits | % visits |
|----------------------------|--------|----------|
| proxy4free.com (referral)  | 23,707 | 43.89%   |
| (direct) ((none))          | 12,597 | 23.32%   |
| publicproxyservers.com     | 7,017  | 12.99%   |
| free-proxy.fr (referral)   | 4,788  | 8.86%    |
| proxygratuit.fr (referral) | 3,928  | 7.27%    |