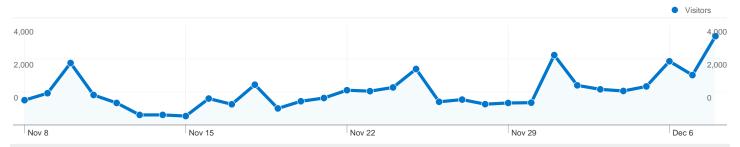

#### Site Usage

\_\_\_\_\_ 54,014 Visits

\_\_\_\_\_ 625,212 Pageviews

11.57 Pages/Visit

22.09% Bounce Rate

00:08:02 Avg. Time on Site

61.37% % New Visits

| Content Overview           |           |             |
|----------------------------|-----------|-------------|
| Pages                      | Pageviews | % Pageviews |
| 1                          | 58,877    | 9.42%       |
| /index.php?q=aHR0cDovL3d3d | 10,701    | 1.71%       |
| /index.php?q=d3d3LmZ1c3NiY | 3,879     | 0.62%       |
| /index.php?q=aHR0cDovL3d3d | 3,357     | 0.54%       |
| /index.php?q=aHR0cDovL3MxL | 2,643     | 0.42%       |

#### All traffic sources sent a total of 54,014 visits