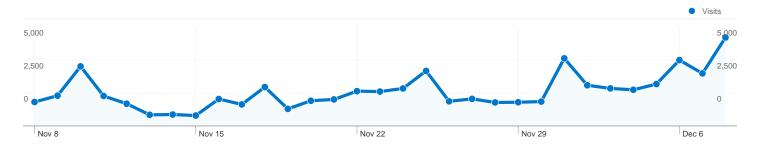

### 34,507 people visited this site

34,507 Absolute Unique Visitors

^\_\_\_\_ 625,212 Pageviews

11.57 Average Pageviews

00:08:02 Time on Site

22.09% Bounce Rate

61.37% New Visits